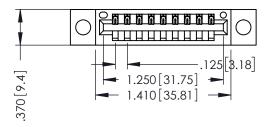

THIS IS A C.A.D. GENERATED DRAWING DO NOT MAKE MANUAL REVISIONS TO MASTER.

ISSUE NUMBER

ORIGINAL

1

INSULATOR MATERIAL: THERMOPLASTIC POLYESTER, UL 94V-0 CONTACT MATERIAL; COPPER, NICKEL, TIN ALLOY CA-725 CONTACT PLATING: GOLD ON THE MATING AREA, TIN-LEAD ON THE CONTACT TAILS, NICKEL UNDERPLATE

346/396 SERIES CARD EDGE CONNECTOR PART NUMBER: 396-009-520-604

YOUR CONNECTION TO QUALITY & SERVICE

**EDAC INC** TORONTO, ONTARIO CANADA

THESE DRAWINGS AND SPECIFICATIONS ARE THE PROPERTY OF EDAC INC.,AND SHALL NOT BE REPRODUCED,OR COPIED OR USED AS THE BASIS FOR THE MANUFACTURE OR SALE OF APPARATUS WITHOUT WRITTEN PERMISSION.

| ACAD REFERENCE NO. |       | 346-ENG-MASTER |           |
|--------------------|-------|----------------|-----------|
| DRAWN:             | J.LEE | DATE: AF       | PR. 22/09 |
| CHECKED:           |       | DATE:          |           |
| SCALE:             | 1:1   | SHEET          | OF 2      |
| DRAWING NUMBER     |       |                | ISSUE     |
| 346-ENG-MASTER     |       |                | 1         |