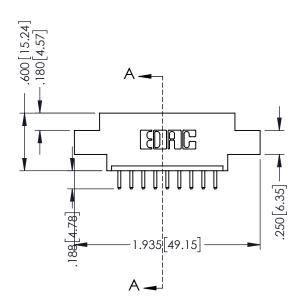

.330 [8.38] Slot Depth .160 [4.06] Point of Contact

SECTION A-A

ISSUE NUMBER ORIGINAL 1

## **Contact Code 555**

## **Contact Code 556**

INSULATOR MATERIAL: THERMOPLASTIC POLYESTER, UL 94V-0 CONTACT MATERIAL; COPPER, NICKEL, TIN ALLOY CA-725 CONTACT PLATING: GOLD ON THE MATING AREA, TIN-LEAD

ON THE CONTACT TAILS, NICKEL UNDERPLATE

## 346/396 SERIES CARD EDGE CONNECTOR CONTACT CODE 555,556,558,559,560 DIMENSIONS

YOUR CONNECTION TO QUALITY & SERVICE

**EDAC INC** TORONTO, ONTARIO CANADA

THESE DRAWINGS AND SPECIFICATIONS ARE THE PROPERTY OF EDAC INC.,AND SHALL NOT BE REPRODUCED, OR COPIED OR USED AS THE BASIS FOR THE MANUFACTURE OR SALE OF APPARATUS WITHOUT WRITTEN PERMISSION.

|  | ACAD REFERENCE NO. | 346-ENG-MASTER   |  |
|--|--------------------|------------------|--|
|  | DRAWN: J.LEE       | DATE: APR. 22/09 |  |
|  | CHECKED:           | DATE:            |  |
|  | SCALE: 1:1         | SHEET 2 OF 2     |  |
|  | DRAWING NUMBER     | ISSUE            |  |
|  | 346-ENG-MASTER     | 1                |  |