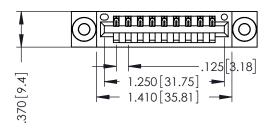

346/396 SERIES CARD EDGE CONNECTOR PART NUMBER: 396-009-521-103

YOUR CONNECTION TO QUALITY & SERVICE

**EDAC INC** TORONTO, ONTARIO CANADA

THESE DRAWINGS AND SPECIFICATIONS ARE THE PROPERTY OF EDAC INC.,AND SHALL NOT BE REPRODUCED, OR COPIED OR USED AS THE BASIS FOR THE MANUFACTURE OR SALE OF APPARATUS WITHOUT WRITTEN PERMISSION.

THIS IS A C.A.D. GENERATED DRAWING DO NOT MAKE MANUAL REVISIONS TO MASTER.

ISSUE NUMBER

ORIGINAL

1

- INSULATOR MATERIAL: THERMOPLASTIC POLYESTER, UL 94V-0 CONTACT MATERIAL; COPPER, NICKEL, TIN ALLOY CA-725 CONTACT PLATING: GOLD ON THE MATING AREA, TIN-LEAD
  - ON THE CONTACT TAILS, NICKEL UNDERPLATE