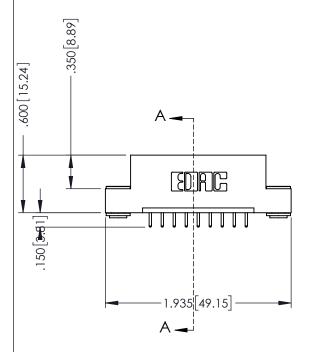

.330 [8.38] Slot Depth .160 [4.06] Point of Contact

**SECTION A-A** 

ISSUE NUMBER ORIGINAL 1

## 346/396 SERIES CARD EDGE CONNECTOR CONTACT CODE 555,556,558,559,560 DIMENSIONS

YOUR CONNECTION TO QUALITY & SERVICE

**EDAC INC** TORONTO, ONTARIO CANADA

THESE DRAWINGS AND SPECIFICATIONS ARE THE PROPERTY OF EDAC INC.,AND SHALL NOT BE REPRODUCED, OR COPIED OR USED AS THE BASIS FOR THE MANUFACTURE OR SALE OF APPARATUS WITHOUT WRITTEN PERMISSION.