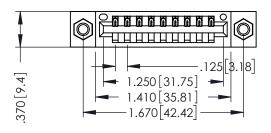

346/396 SERIES CARD EDGE CONNECTOR PART NUMBER: 396-009-521-107

**EDAC INC** TORONTO, ONTARIO CANADA

THESE DRAWINGS AND SPECIFICATIONS ARE THE PROPERTY OF EDAC INC.,AND SHALL NOT BE REPRODUCED, OR COPIED OR USED AS THE BASIS FOR THE MANUFACTURE OR SALE OF APPARATUS WITHOUT WRITTEN PERMISSION.

THIS IS A C.A.D. GENERATED DRAWING DO NOT MAKE MANUAL REVISIONS TO MASTER.

ISSUE NUMBER

ORIGINAL

1

- INSULATOR MATERIAL: THERMOPLASTIC POLYESTER, UL 94V-0 CONTACT MATERIAL; COPPER, NICKEL, TIN ALLOY CA-725 CONTACT PLATING: GOLD ON THE MATING AREA, TIN-LEAD
  - ON THE CONTACT TAILS, NICKEL UNDERPLATE