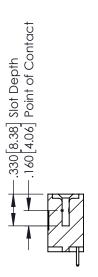

## **Contact Code 555**

## **Contact Code 556**

INSULATOR MATERIAL: THERMOPLASTIC POLYESTER, UL 94V-0 CONTACT MATERIAL; COPPER, NICKEL, TIN ALLOY CA-725 CONTACT PLATING: GOLD ON THE MATING AREA, TIN-LEAD

ON THE CONTACT TAILS, NICKEL UNDERPLATE