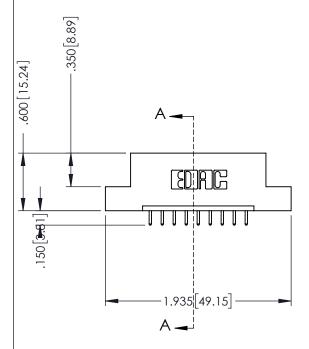

## 346/396 SERIES CARD EDGE CONNECTOR CONTACT CODE 555,556,558,559,560 DIMENSIONS

YOUR CONNECTION TO QUALITY & SERVICE

**EDAC INC** TORONTO, ONTARIO CANADA

THESE DRAWINGS AND SPECIFICATIONS ARE THE PROPERTY OF EDAC INC.,AND SHALL NOT BE REPRODUCED, OR COPIED OR USED AS THE BASIS FOR THE MANUFACTURE OR SALE OF APPARATUS WITHOUT WRITTEN PERMISSION.

346-ENG-MASTER

**SECTION A-A** 

ISSUE NUMBER ORIGINAL 1