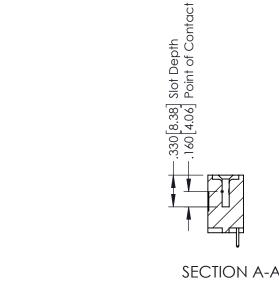

## 346/396 SERIES CARD EDGE CONNECTOR CONTACT CODE 555,556,558,559,560 DIMENSIONS

YOUR CONNECTION TO QUALITY & SERVICE

**EDAC INC** TORONTO, ONTARIO CANADA

THESE DRAWINGS AND SPECIFICATIONS ARE THE PROPERTY OF EDAC INC.,AND SHALL NOT BE REPRODUCED, OR COPIED OR USED AS THE BASIS FOR THE MANUFACTURE OR SALE OF APPARATUS WITHOUT WRITTEN PERMISSION.