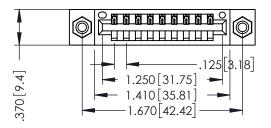

346/396 SERIES CARD EDGE CONNECTOR PART NUMBER: 396-009-521-608

YOUR CONNECTION TO QUALITY & SERVICE

**EDAC INC** TORONTO, ONTARIO CANADA

THESE DRAWINGS AND SPECIFICATIONS ARE THE PROPERTY OF EDAC INC.,AND SHALL NOT BE REPRODUCED,OR COPIED OR USED AS THE BASIS FOR THE MANUFACTURE OR SALE OF APPARATUS WITHOUT WRITTEN PERMISSION.

THIS IS A C.A.D. GENERATED DRAWING DO NOT MAKE MANUAL REVISIONS TO MASTER.

ISSUE NUMBER

ORIGINAL

1

INSULATOR MATERIAL: THERMOPLASTIC POLYESTER, UL 94V-0 CONTACT MATERIAL; COPPER, NICKEL, TIN ALLOY CA-725 CONTACT PLATING: GOLD ON THE MATING AREA, TIN-LEAD ON THE CONTACT TAILS, NICKEL UNDERPLATE