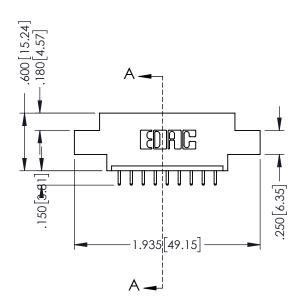

## 346/396 SERIES CARD EDGE CONNECTOR CONTACT CODE 555,556,558,559,560 DIMENSIONS

YOUR CONNECTION TO QUALITY & SERVICE

**EDAC INC** TORONTO, ONTARIO CANADA

THESE DRAWINGS AND SPECIFICATIONS ARE THE PROPERTY OF EDAC INC.,AND SHALL NOT BE REPRODUCED, OR COPIED OR USED AS THE BASIS FOR THE MANUFACTURE OR SALE OF APPARATUS WITHOUT WRITTEN PERMISSION.

## **Contact Code 555**

## **Contact Code 556**

INSULATOR MATERIAL: THERMOPLASTIC POLYESTER, UL 94V-0 CONTACT MATERIAL; COPPER, NICKEL, TIN ALLOY CA-725 CONTACT PLATING: GOLD ON THE MATING AREA, TIN-LEAD

ON THE CONTACT TAILS, NICKEL UNDERPLATE