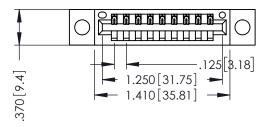

346/396 SERIES CARD EDGE CONNECTOR PART NUMBER: 396-009-540-604

YOUR CONNECTION TO QUALITY & SERVICE

**EDAC INC** TORONTO, ONTARIO CANADA

THESE DRAWINGS AND SPECIFICATIONS ARE THE PROPERTY OF EDAC INC.,AND SHALL NOT BE REPRODUCED, OR COPIED OR USED AS THE BASIS FOR THE MANUFACTURE OR SALE OF APPARATUS WITHOUT WRITTEN PERMISSION.

THIS IS A C.A.D. GENERATED DRAWING DO NOT MAKE MANUAL REVISIONS TO MASTER.

ISSUE NUMBER

ORIGINAL

1

INSULATOR MATERIAL: THERMOPLASTIC POLYESTER, UL 94V-0 CONTACT MATERIAL; COPPER, NICKEL, TIN ALLOY CA-725 CONTACT PLATING: GOLD ON THE MATING AREA, TIN-LEAD ON THE CONTACT TAILS, NICKEL UNDERPLATE