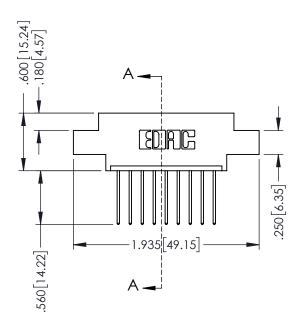

## 346/396 SERIES CARD EDGE CONNECTOR CONTACT CODE 555,556,558,559,560 DIMENSIONS

YOUR CONNECTION TO QUALITY & SERVICE

**EDAC INC** TORONTO, ONTARIO CANADA

THESE DRAWINGS AND SPECIFICATIONS ARE THE PROPERTY OF EDAC INC.,AND SHALL NOT BE REPRODUCED, OR COPIED OR USED AS THE BASIS FOR THE MANUFACTURE OR SALE OF APPARATUS WITHOUT WRITTEN PERMISSION.

## **Contact Code 555**

## **Contact Code 556**

INSULATOR MATERIAL: THERMOPLASTIC POLYESTER, UL 94V-0 CONTACT MATERIAL; COPPER, NICKEL, TIN ALLOY CA-725 CONTACT PLATING: GOLD ON THE MATING AREA, TIN-LEAD

ON THE CONTACT TAILS, NICKEL UNDERPLATE