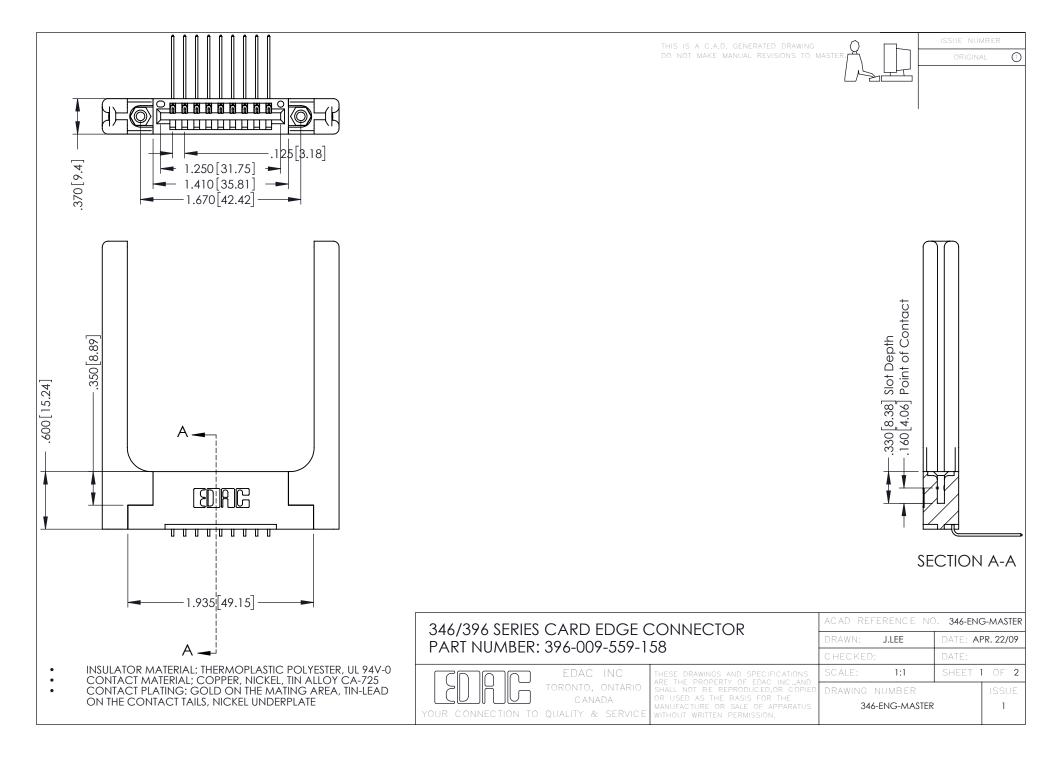

## 346/396 SERIES CARD EDGE CONNECTOR CONTACT CODE 555,556,558,559,560 DIMENSIONS

YOUR CONNECTION TO QUALITY & SERVICE

|   | ACAD REFERENCE NO. 346-ENG-MASTER |                  |
|---|-----------------------------------|------------------|
|   | DRAWN: J.LEE                      | DATE: APR. 22/09 |
|   | CHECKED:                          | DATE:            |
|   | SCALE: 1:1                        | SHEET 2 OF 2     |
| D | DRAWING NUMBER                    | ISSUE            |

346-ENG-MASTER