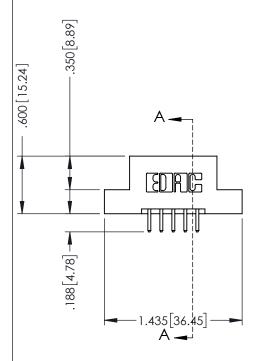

346-ENG-MASTER

SECTION A-A

ISSUE NUMBER ORIGINAL 1

## 346/396 SERIES CARD EDGE CONNECTOR CONTACT CODE 555,556,558,559,560 DIMENSIONS

YOUR CONNECTION TO QUALITY & SERVICE

**EDAC INC** TORONTO, ONTARIO CANADA

THESE DRAWINGS AND SPECIFICATIONS ARE THE PROPERTY OF EDAC INC.,AND SHALL NOT BE REPRODUCED, OR COPIED OR USED AS THE BASIS FOR THE MANUFACTURE OR SALE OF APPARATUS WITHOUT WRITTEN PERMISSION.

|  | ACAD REFERENCE NO. | 346-ENG-MASTER   |  |
|--|--------------------|------------------|--|
|  | DRAWN: J.LEE       | DATE: APR. 22/09 |  |
|  | CHECKED:           | DATE:            |  |
|  | SCALE: 1:1         | SHEET 2 OF 2     |  |
|  | DRAWING NUMBER     | ISSUE            |  |
|  | 346-ENG-MASTER     | 1                |  |