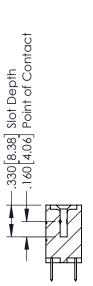

346-ENG-MASTER

SECTION A-A

ISSUE NUMBER ORIGINAL 1

## **Contact Code 555**

## **Contact Code 556**

INSULATOR MATERIAL: THERMOPLASTIC POLYESTER, UL 94V-0 CONTACT MATERIAL; COPPER, NICKEL, TIN ALLOY CA-725 CONTACT PLATING: GOLD ON THE MATING AREA, TIN-LEAD

ON THE CONTACT TAILS, NICKEL UNDERPLATE