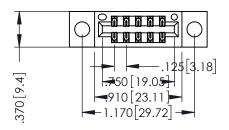

THIS IS A C.A.D. GENERATED DRAWING DO NOT MAKE MANUAL REVISIONS TO MASTER.

ISSUE NUMBER

ORIGINAL

1

INSULATOR MATERIAL: THERMOPLASTIC POLYESTER, UL 94V-0 CONTACT MATERIAL; COPPER, NICKEL, TIN ALLOY CA-725 CONTACT PLATING: GOLD ON THE MATING AREA, TIN-LEAD

ON THE CONTACT TAILS, NICKEL UNDERPLATE

346/396 SERIES CARD EDGE CONNECTOR PART NUMBER: 396-010-520-204

YOUR CONNECTION TO QUALITY & SERVICE

**EDAC INC** TORONTO, ONTARIO CANADA

THESE DRAWINGS AND SPECIFICATIONS ARE THE PROPERTY OF EDAC INC.,AND SHALL NOT BE REPRODUCED,OR COPIED OR USED AS THE BASIS FOR THE MANUFACTURE OR SALE OF APPARATUS WITHOUT WRITTEN PERMISSION.

| ACAD REFERENCE NO. |       | 346-ENG-MASTER |           |
|--------------------|-------|----------------|-----------|
| DRAWN: .           | J.LEE | DATE: AF       | PR. 22/09 |
| CHECKED:           |       | DATE:          |           |
| SCALE:             | 1:1   | SHEET          | OF 2      |
| DRAWING NU         |       | ISSUE          |           |
| 247 ENG MASTER     |       |                | , ,       |