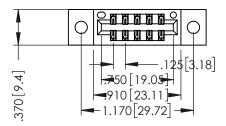

## **Contact Code 555**

## **Contact Code 556**

INSULATOR MATERIAL: THERMOPLASTIC POLYESTER, UL 94V-0 CONTACT MATERIAL; COPPER, NICKEL, TIN ALLOY CA-725 CONTACT PLATING: GOLD ON THE MATING AREA, TIN-LEAD

ON THE CONTACT TAILS, NICKEL UNDERPLATE