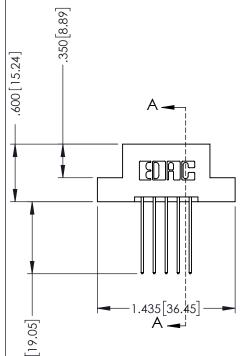

SECTION A-A

.330 [8.38] Slot Depth .160 [4.06] Point of Contact

346-ENG-MASTER

346/396 SERIES CARD EDGE CONNECTOR PART NUMBER: 396-010-541-202

ISSUE NUMBER ORIGINAL 1