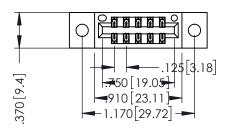

346/396 SERIES CARD EDGE CONNECTOR PART NUMBER: 396-010-556-202

YOUR CONNECTION TO QUALITY & SERVICE

**EDAC INC** TORONTO, ONTARIO CANADA

THESE DRAWINGS AND SPECIFICATIONS ARE THE PROPERTY OF EDAC INC.,AND SHALL NOT BE REPRODUCED, OR COPIED OR USED AS THE BASIS FOR THE MANUFACTURE OR SALE OF APPARATUS WITHOUT WRITTEN PERMISSION.

THIS IS A C.A.D. GENERATED DRAWING DO NOT MAKE MANUAL REVISIONS TO MASTER.

ISSUE NUMBER

ORIGINAL

1

- INSULATOR MATERIAL: THERMOPLASTIC POLYESTER, UL 94V-0 CONTACT MATERIAL; COPPER, NICKEL, TIN ALLOY CA-725 CONTACT PLATING: GOLD ON THE MATING AREA, TIN-LEAD
  - ON THE CONTACT TAILS, NICKEL UNDERPLATE