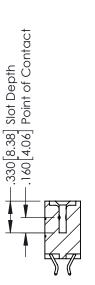

ATOR MATERIAL: THERMOPLASTIC POLYESTER, UL 94V-0 CONTACT MATERIAL; COPPER, NICKEL, TIN ALLOY CA-725 CONTACT PLATING: GOLD ON THE MATING AREA, TIN-LEAD
  - ON THE CONTACT TAILS, NICKEL UNDERPLATE

346/396 SERIES CARD EDGE CONNECTOR PART NUMBER: 396-010-556-202

YOUR CONNECTION TO QUALITY & SERVICE

**EDAC INC** TORONTO, ONTARIO CANADA

THESE DRAWINGS AND SPECIFICATIONS ARE THE PROPERTY OF EDAC INC.,AND SHALL NOT BE REPRODUCED, OR COPIED OR USED AS THE BASIS FOR THE MANUFACTURE OR SALE OF APPARATUS WITHOUT WRITTEN PERMISSION.

| ACAD REFERENCE NO. | 346-ENG-MASTER   |
|--------------------|------------------|
| DRAWN: J.LEE       | DATE: APR. 22/09 |
| CHECKED:           | DATE:            |
| SCALE: 1:1         | SHEET 1 OF 2     |
| DRAWING NUMBER     | ISSUE            |

346-ENG-MASTER



**SECTION A-A** 



ISSUE NUMBER ORIGINAL 1



## **Contact Code 555**

## **Contact Code 556**



INSULATOR MATERIAL: THERMOPLASTIC POLYESTER, UL 94V-0 CONTACT MATERIAL; COPPER, NICKEL, TIN ALLOY CA-725 CONTACT PLATING: GOLD ON THE MATING AREA, TIN-LEAD

ON THE CONTACT TAILS, NICKEL UNDERPLATE

## 346/396 SERIES CARD EDGE CONNECTOR CONTACT CODE 555,556,558,559,560 DIMENSIONS

YOUR CONNECTION TO QUALITY & SERVICE

**EDAC INC** TORONTO, ONTARIO CANADA

THESE DRAWINGS AND SPECIFICATIONS ARE THE PROPERTY OF EDAC INC.,AND SHALL NOT BE REPRODUCED, OR COPIED OR USED AS THE BASIS FOR THE MANUFACTURE OR SALE OF APPARATUS WITHOUT WRITTEN PERMISSION.

|   | ACAD REFERENCE NO. | 346-ENG-MASTER   |
|---|--------------------|------------------|
|   | DRAWN: J.LEE       | DATE: APR. 22/09 |
| • | CHEC