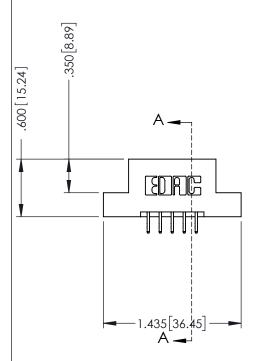

## 346/396 SERIES CARD EDGE CONNECTOR CONTACT CODE 555,556,558,559,560 DIMENSIONS

YOUR CONNECTION TO QUALITY & SERVICE

**EDAC INC** TORONTO, ONTARIO CANADA

THESE DRAWINGS AND SPECIFICATIONS ARE THE PROPERTY OF EDAC INC.,AND SHALL NOT BE REPRODUCED, OR COPIED OR USED AS THE BASIS FOR THE MANUFACTURE OR SALE OF APPARATUS WITHOUT WRITTEN PERMISSION.

## **Contact Code 555**

## **Contact Code 556**

INSULATOR MATERIAL: THERMOPLASTIC POLYESTER, UL 94V-0 CONTACT MATERIAL; COPPER, NICKEL, TIN ALLOY CA-725 CONTACT PLATING: GOLD ON THE MATING AREA, TIN-LEAD

ON THE CONTACT TAILS, NICKEL UNDERPLATE