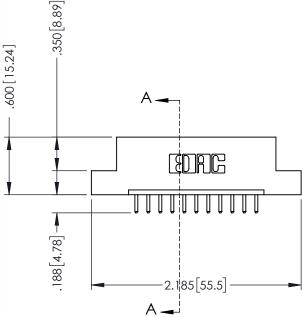

## **Contact Code 555**

## 346/396 SERIES CARD EDGE CONNECTOR CONTACT CODE 555,556,558,559,560 DIMENSIONS

YOUR CONNECTION TO QUALITY & SERVICE

**EDAC INC** TORONTO, ONTARIO CANADA

THESE DRAWINGS AND SPECIFICATIONS ARE THE PROPERTY OF EDAC INC.,AND SHALL NOT BE REPRODUCED, OR COPIED OR USED AS THE BASIS FOR THE MANUFACTURE OR SALE OF APPARATUS WITHOUT WRITTEN PERMISSION.