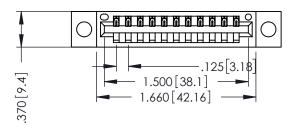

**EDAC INC** TORONTO, ONTARIO CANADA

346/396 SERIES CARD EDGE CONNECTOR

PART NUMBER: 396-011-520-104

THESE DRAWINGS AND SPECIFICATIONS ARE THE PROPERTY OF EDAC INC.,AND SHALL NOT BE REPRODUCED, OR COPIED OR USED AS THE BASIS FOR THE MANUFACTURE OR SALE OF APPARATUS WITHOUT WRITTEN PERMISSION.

## 346/396 SERIES CARD EDGE CONNECTOR CONTACT CODE 555,556,558,559,560 DIMENSIONS

YOUR CONNECTION TO QUALITY & SERVICE

**EDAC INC** TORONTO, ONTARIO CANADA

THESE DRAWINGS AND SPECIFICATIONS ARE THE PROPERTY OF EDAC INC.,AND SHALL NOT BE REPRODUCED, OR COPIED OR USED AS THE BASIS FOR THE MANUFACTURE OR SALE OF APPARATUS WITHOUT WRITTEN PERMISSION.