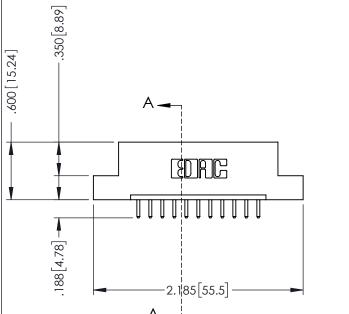

## **Contact Code 556**

INSULATOR MATERIAL: THERMOPLASTIC POLYESTER, UL 94V-0 CONTACT MATERIAL; COPPER, NICKEL, TIN ALLOY CA-725 CONTACT PLATING: GOLD ON THE MATING AREA, TIN-LEAD

ON THE CONTACT TAILS, NICKEL UNDERPLATE

## 346/396 SERIES CARD EDGE CONNECTOR CONTACT CODE 555,556,558,559,560 DIMENSIONS

YOUR CONNECTION TO QUALITY & SERVICE

**EDAC INC** TORONTO, ONTARIO CANADA

THESE DRAWINGS AND SPECIFICATIONS ARE THE PROPERTY OF EDAC INC.,AND SHALL NOT BE REPRODUCED, OR COPIED OR USED AS THE BASIS FOR THE MANUFACTURE OR SALE OF APPARATUS WITHOUT WRITTEN PERMISSION.