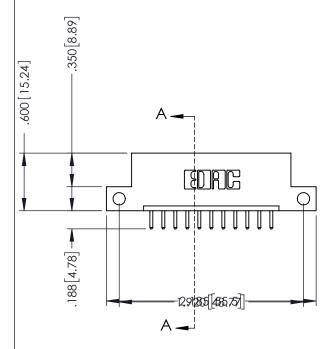

SECTION A-A

.330 [8.38] Slot Depth .160 [4.06] Point of Contact

| 346/396 SERIES CARD EDGE CONNECTOR PART NUMBER: 396-011-520-112 |                          |                                                                                                                                                                                                  | ACAD REFERENCE NO. 346-ENG-MAST |             |         |           |
|-----------------------------------------------------------------|--------------------------|--------------------------------------------------------------------------------------------------------------------------------------------------------------------------------------------------|---------------------------------|-------------|---------|-----------|
|                                                                 |                          |                                                                                                                                                                                                  | DRAWN:                          | J.LEE       | DATE: A | PR. 22/09 |
| 1 AKT NOMBER. 376-011-320-1                                     |                          | 12                                                                                                                                                                                               | CHECKED:                        |             | DATE:   |           |
|                                                                 | EDAC INC                 | THESE DRAWINGS AND SPECIFICATIONS ARE THE PROPERTY OF EDAC INC.,AND SHALL NOT BE REPRODUCED, OR COPIED OR USED AS THE BASIS FOR THE MANUFACTURE OR SALE OF APPARATUS WITHOUT WRITTEN PERMISSION. | SCALE:                          | 1:1         | SHEET   | OF 2      |
| TORONTO, ONTAR                                                  | , -                      |                                                                                                                                                                                                  | DRAWING NUMBER                  |             |         | ISSUE     |
| YOUR CONNECTION TO QUAL                                         | CANADA<br>LITY & SERVICE |                                                                                                                                                                                                  | 346                             | -ENG-MASTER |         | 1         |

## 346/396 SERIES CARD EDGE CONNECTOR CONTACT CODE 555,556,558,559,560 DIMENSIONS

YOUR CONNECTION TO QUALITY & SERVICE

**EDAC INC** TORONTO, ONTARIO CANADA

THESE DRAWINGS AND SPECIFICATIONS ARE THE PROPERTY OF EDAC INC.,AND SHALL NOT BE REPRODUCED, OR COPIED OR USED AS THE BASIS FOR THE MANUFACTURE OR SALE OF APPARATUS WITHOUT WRITTEN PERMISSION.