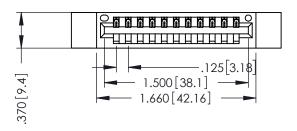

THIS IS A C.A.D. GENERATED DRAWING DO NOT MAKE MANUAL REVISIONS TO MASTER.



ISSUE NUMBER

ORIGINAL

1





- INSULATOR MATERIAL: THERMOPLASTIC POLYESTER, UL 94V-0 CONTACT MATERIAL; COPPER, NICKEL, TIN ALLOY CA-725 CONTACT PLATING: GOLD ON THE MATING AREA, TIN-LEAD ON THE CONTACT TAILS, NICKEL UNDERPLATE

| ACAD REFERENCE NO. |       | 346-ENG-MASTER |           |  |  |
|--------------------|-------|----------------|-----------|--|--|
| DRAWN:             | J.LEE | DATE: AF       | PR. 22/09 |  |  |
| CHECKED:           |       | DATE:          |           |  |  |
| SCALE:             | 1:1   | SHEET 1        | OF 2      |  |  |
| DRAWING N          | UMBER |                | ISSUE     |  |  |
| 0.44 5440 4440755  |       |                |           |  |  |

SECTION A-A

.330 [8.38] Slot Depth .160 [4.06] Point of Contact

| 346/396 SERIES CARD EDGE CONNECTOR PART NUMBER: 396-011-520-112 |