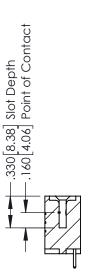

346-ENG-MASTER

**SECTION A-A** 

ORIGINAL 1

ISSUE NUMBER

.120[3.05] .095[2.41] .170 [4.33] .245 [6.22] .125(3.18) to .210(5.33) .125(3.18) to .210(5.33) Outside Tails **Outside Tails** .045(1.14) to .060(1.52) .125(3.18) to .210(5.33) Between Tails Outside Tails