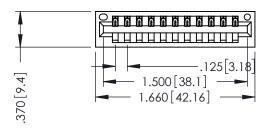

346/396 SERIES CARD EDGE CONNECTOR PART NUMBER: 396-011-521-101

YOUR CONNECTION TO QUALITY & SERVICE

**EDAC INC** TORONTO, ONTARIO CANADA

THESE DRAWINGS AND SPECIFICATIONS ARE THE PROPERTY OF EDAC INC.,AND SHALL NOT BE REPRODUCED, OR COPIED OR USED AS THE BASIS FOR THE MANUFACTURE OR SALE OF APPARATUS WITHOUT WRITTEN PERMISSION.

THIS IS A C.A.D. GENERATED DRAWING DO NOT MAKE MANUAL REVISIONS TO MASTER.

ISSUE NUMBER

ORIGINAL

1

INSULATOR MATERIAL: THERMOPLASTIC POLYESTER, UL 94V-0 CONTACT MATERIAL; COPPER, NICKEL, TIN ALLOY CA-725 CONTACT PLATING: GOLD ON THE MATING AREA, TIN-LEAD ON THE CONTACT TAILS, NICKEL UNDERPLATE