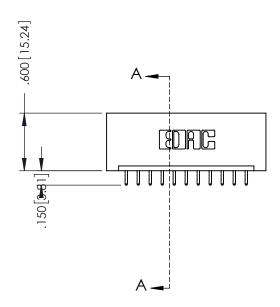

346/396 SERIES CARD EDGE CONNECTOR PART NUMBER: 396-011-521-101

YOUR CONNECTION TO QUALITY & SERVICE

**EDAC INC** TORONTO, ONTARIO CANADA

THESE DRAWINGS AND SPECIFICATIONS ARE THE PROPERTY OF EDAC INC.,AND SHALL NOT BE REPRODUCED, OR COPIED OR USED AS THE BASIS FOR THE MANUFACTURE OR SALE OF APPARATUS WITHOUT WRITTEN PERMISSION.

346-ENG-MASTER

**SECTION A-A** 

ORIGINAL 1

ISSUE NUMBER

.120[3.05] .095[2.41] .170 [4.33] .245 [6.22] .125(3.18) to .210(5.33) .125(3.18) to .210(5.33) Outside Tails **Outside Tails** .045(1.14) to .060(1.52) .125(3.18) to .210(5.33) Between Tails Outside Tails