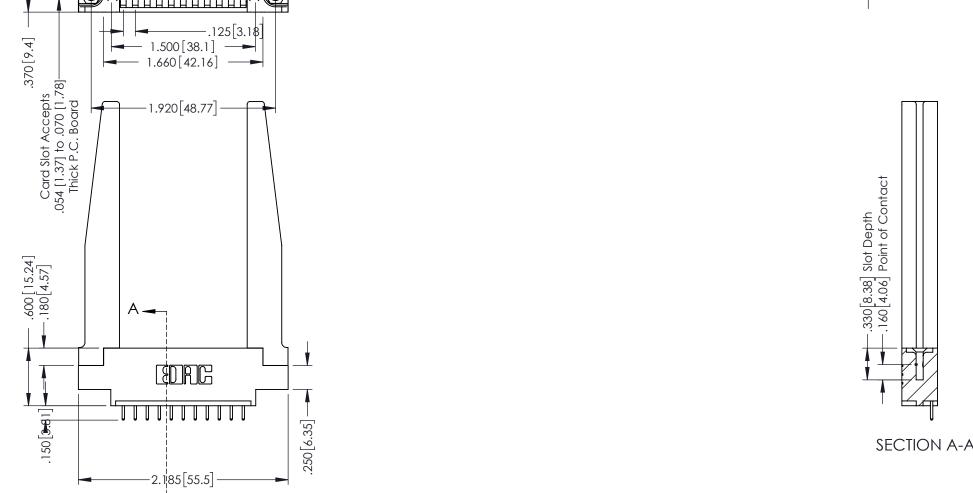

## **Contact Code 555**

## **Contact Code 556**

INSULATOR MATERIAL: THERMOPLASTIC POLYESTER, UL 94V-0 CONTACT MATERIAL; COPPER, NICKEL, TIN ALLOY CA-725 CONTACT PLATING: GOLD ON THE MATING AREA, TIN-LEAD

ON THE CONTACT TAILS, NICKEL UNDERPLATE

## 346/396 SERIES CARD EDGE CONNECTOR CONTACT CODE 555,556,558,559,560 DIMENSIONS

YOUR CONNECTION TO QUALITY & SERVICE

**EDAC INC** TORONTO, ONTARIO CANADA

THESE DRAWINGS AND SPECIFICATIONS ARE THE PROPERTY OF EDAC INC.,AND SHALL NOT BE REPRODUCED, OR COPIED OR USED AS THE BASIS FOR THE MANUFACTURE OR SALE OF APPARATUS WITHOUT WRITTEN PERMISSION.