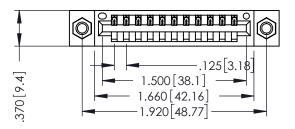

346/396 SERIES CARD EDGE CONNECTOR PART NUMBER: 396-011-522-607

YOUR CONNECTION TO QUALITY & SERVICE

**EDAC INC** TORONTO, ONTARIO CANADA

THESE DRAWINGS AND SPECIFICATIONS ARE THE PROPERTY OF EDAC INC., AND SHALL NOT BE REPRODUCED,OR COPIED OR USED AS THE BASIS FOR THE MANUFACTURE OR SALE OF APPARATUS WITHOUT WRITTEN PERMISSION.

THIS IS A C.A.D. GENERATED DRAWING DO NOT MAKE MANUAL REVISIONS TO MASTER.

ISSUE NUMBER

ORIGINAL

1

INSULATOR MATERIAL: THERMOPLASTIC POLYESTER, UL 94V-0 CONTACT MATERIAL; COPPER, NICKEL, TIN ALLOY CA-725 CONTACT PLATING: GOLD ON THE MATING AREA, TIN-LEAD ON THE CONTACT TAILS, NICKEL UNDERPLATE