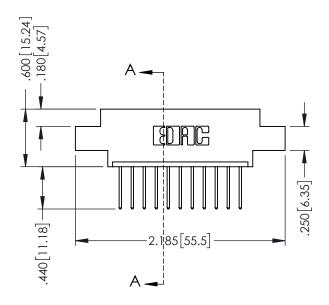

## 346/396 SERIES CARD EDGE CONNECTOR CONTACT CODE 555,556,558,559,560 DIMENSIONS

YOUR CONNECTION TO QUALITY & SERVICE

**EDAC INC** TORONTO, ONTARIO CANADA

THESE DRAWINGS AND SPECIFICATIONS ARE THE PROPERTY OF EDAC INC.,AND SHALL NOT BE REPRODUCED, OR COPIED OR USED AS THE BASIS FOR THE MANUFACTURE OR SALE OF APPARATUS WITHOUT WRITTEN PERMISSION.

## **Contact Code 556**

INSULATOR MATERIAL: THERMOPLASTIC POLYESTER, UL 94V-0 CONTACT MATERIAL; COPPER, NICKEL, TIN ALLOY CA-725 CONTACT PLATING: GOLD ON THE MATING AREA, TIN-LEAD

ON THE CONTACT TAILS, NICKEL UNDERPLATE