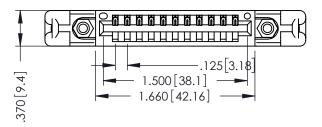

346/396 SERIES CARD EDGE CONNECTOR PART NUMBER: 396-011-522-658

YOUR CONNECTION TO QUALITY & SERVICE

**EDAC INC** TORONTO, ONTARIO CANADA

THESE DRAWINGS AND SPECIFICATIONS ARE THE PROPERTY OF EDAC INC., AND SHALL NOT BE REPRODUCED,OR COPIED OR USED AS THE BASIS FOR THE MANUFACTURE OR SALE OF APPARATUS WITHOUT WRITTEN PERMISSION.

THIS IS A C.A.D. GENERATED DRAWING DO NOT MAKE MANUAL REVISIONS TO MASTER.

ISSUE NUMBER

ORIGINAL

1

INSULATOR MATERIAL: THERMOPLASTIC POLYESTER, UL 94V-0 CONTACT MATERIAL; COPPER, NICKEL, TIN ALLOY CA-725 CONTACT PLATING: GOLD ON THE MATING AREA, TIN-LEAD ON THE CONTACT TAILS, NICKEL UNDERPLATE