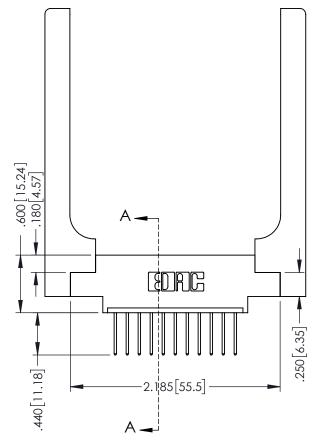

## 346/396 SERIES CARD EDGE CONNECTOR CONTACT CODE 555,556,558,559,560 DIMENSIONS

YOUR CONNECTION TO QUALITY & SERVICE

**EDAC INC** TORONTO, ONTARIO CANADA

THESE DRAWINGS AND SPECIFICATIONS ARE THE PROPERTY OF EDAC INC.,AND SHALL NOT BE REPRODUCED, OR COPIED OR USED AS THE BASIS FOR THE MANUFACTURE OR SALE OF APPARATUS WITHOUT WRITTEN PERMISSION.

## **Contact Code 556**

INSULATOR MATERIAL: THERMOPLASTIC POLYESTER, UL 94V-0 CONTACT MATERIAL; COPPER, NICKEL, TIN ALLOY CA-725 CONTACT PLATING: GOLD ON THE MATING AREA, TIN-LEAD

ON THE CONTACT TAILS, NICKEL UNDERPLATE

346-ENG-MASTER

Slot Depth Point of Contact .330[8.38] : .160[4.06]

SECTION A-A

ISSUE NUMBER ORIGINAL 1