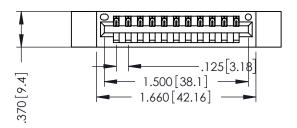

346/396 SERIES CARD EDGE CONNECTOR PART NUMBER: 396-011-541-112

YOUR CONNECTION TO QUALITY & SERVICE

**EDAC INC** TORONTO, ONTARIO CANADA

THESE DRAWINGS AND SPECIFICATIONS ARE THE PROPERTY OF EDAC INC.,AND SHALL NOT BE REPRODUCED,OR COPIED OR USED AS THE BASIS FOR THE MANUFACTURE OR SALE OF APPARATUS WITHOUT WRITTEN PERMISSION.

| SECTION A-A        |                  |  |
|--------------------|------------------|--|
| ACAD REFERENCE NO. | 346-ENG-MASTER   |  |
| DRAWN: J.LEE       | DATE: APR. 22/09 |  |
| CHECKED:           | DATE:            |  |
| SCALE: 1:1         | SHEET 1 OF 2     |  |
| DRAWING NUMBER     | ISSUE            |  |

THIS IS A C.A.D. GENERATED DRAWING DO NOT MAKE MANUAL REVISIONS TO MASTER.

ISSUE NUMBER

ORIGINAL

1

INSULATOR MATERIAL: THERMOPLASTIC POLYESTER, UL 94V-0 CONTACT MATERIAL; COPPER, NICKEL, TIN ALLOY CA-725 CONTACT PLATING: GOLD ON THE MATING AREA, TIN-LEAD ON THE CONTACT TAILS, NICKEL UNDERPLATE