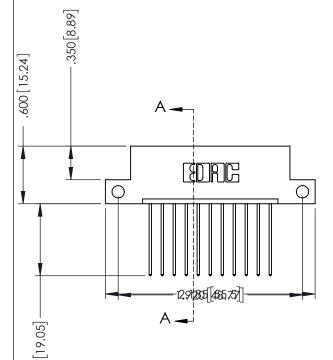

## 346/396 SERIES CARD EDGE CONNECTOR CONTACT CODE 555,556,558,559,560 DIMENSIONS

YOUR CONNECTION TO QUALITY & SERVICE

**EDAC INC** TORONTO, ONTARIO CANADA

THESE DRAWINGS AND SPECIFICATIONS ARE THE PROPERTY OF EDAC INC.,AND SHALL NOT BE REPRODUCED, OR COPIED OR USED AS THE BASIS FOR THE MANUFACTURE OR SALE OF APPARATUS WITHOUT WRITTEN PERMISSION.

|             | ACAD REFERENCE NO. | 346-ENG-MASTER   |
|-------------|--------------------|------------------|
|             | DRAWN: J.LEE       | DATE: APR. 22/09 |
| )           | CHECKED:           | DATE:            |
|             | SCALE: 1:1         | SHEET 2 OF 2     |
|             | DRAWING NUMBER     | ISSUE            |
| 346-ENG-MAS |                    | 1                |

346-ENG-MASTER

.330 [8.38] Slot Depth .160 [4.06] Point of Contact

ISSUE NUMBER ORIGINAL 1