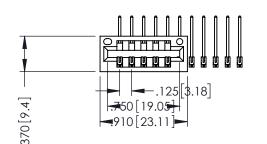

346/396 SERIES CARD EDGE CONNECTOR PART NUMBER: 396-011-558-10

CANADA

YOUR CONNECTION TO QUALITY & SERVICE WITHOUT WRITTEN PERMISSION.

| ONNECTOR<br>11                                                                                   | DRAWN: J.LEE DATE: AF |       | PR. 22/09 |  |
|--------------------------------------------------------------------------------------------------|-----------------------|-------|-----------|--|
| , I                                                                                              | CHECKED:              | DATE: | DATE:     |  |
| THESE DIVINITIOS AND SI ECH TOTALISMS                                                            | SCALE: 1:1            | SHEET | 1 OF 2    |  |
| ARE THE PROPERTY OF EDAC INC.,AND SHALL NOT BE REPRODUCED,OR COPIED OR USED AS THE BASIS FOR THE | DRAWING NUMBER        |       | ISSUE     |  |
| MANUFACTURE OR SALE OF APPARATUS                                                                 | 346-ENG-MA            | STER  | 1         |  |

DO NOT MAKE MANUAL REVISIONS TO MASTER.

1

INSULATOR MATERIAL: THERMOPLASTIC POLYESTER, UL 94V-0 CONTACT MATERIAL; COPPER, NICKEL, TIN ALLOY CA-725 CONTACT PLATING: GOLD ON THE MATING AREA, TIN-LEAD ON THE CONTACT TAILS, NICKEL UNDERPLATE