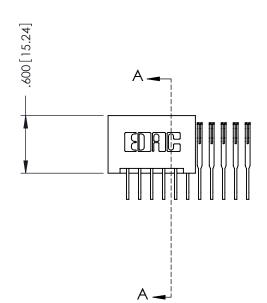

| .330[8.38] Slot Depth<br>.160[4.06] Point of Contact |
|------------------------------------------------------|
| SECTION A-A                                          |

ACAD REFERENCE NO. 346-ENG-MASTER