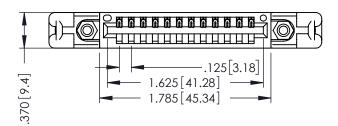

THIS IS A C.A.D. GENERATED DRAWING DO NOT MAKE MANUAL REVISIONS TO MASTER.

ISSUE NUMBER

ORIGINAL

1

INSULATOR MATERIAL: THERMOPLASTIC POLYESTER, UL 94V-0 CONTACT MATERIAL; COPPER, NICKEL, TIN ALLOY CA-725 CONTACT PLATING: GOLD ON THE MATING AREA, TIN-LEAD

ON THE CONTACT TAILS, NICKEL UNDERPLATE

346/396 SERIES CARD EDGE CONNECTOR PART NUMBER: 396-012-520-158

YOUR CONNECTION TO QUALITY & SERVICE

**EDAC INC** TORONTO, ONTARIO CANADA

THESE DRAWINGS AND SPECIFICATIONS ARE THE PROPERTY OF EDAC INC.,AND SHALL NOT BE REPRODUCED,OR COPIED OR USED AS THE BASIS FOR THE MANUFACTURE OR SALE OF APPARATUS WITHOUT WRITTEN PERMISSION.

| ACAD REFERENCE NO. | 346-ENG-MASTER   |
|--------------------|------------------|
| DRAWN: J.LEE       | DATE: APR. 22/09 |
| CHECKED:           | DATE:            |
| SCALE: 1:1         | SHEET 1 OF 2     |
| DRAWING NUMBER     | ISSUE            |
|                    | _   ,            |