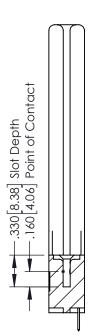

## **Contact Code 555**

## **Contact Code 556**

INSULATOR MATERIAL: THERMOPLASTIC POLYESTER, UL 94V-0 CONTACT MATERIAL; COPPER, NICKEL, TIN ALLOY CA-725 CONTACT PLATING: GOLD ON THE MATING AREA, TIN-LEAD

ON THE CONTACT TAILS, NICKEL UNDERPLATE