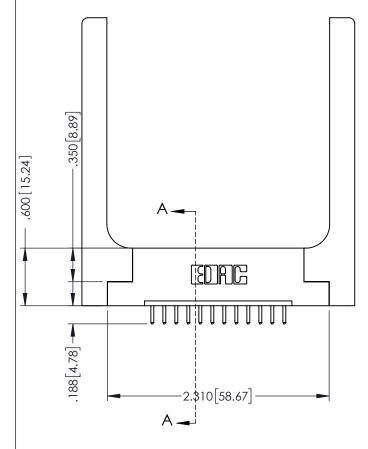

346-ENG-MASTER

SECTION A-A

ISSUE NUMBER ORIGINAL 1

## 346/396 SERIES CARD EDGE CONNECTOR CONTACT CODE 555,556,558,559,560 DIMENSIONS

YOUR CONNECTION TO QUALITY & SERVICE

**EDAC INC** TORONTO, ONTARIO CANADA

THESE DRAWINGS AND SPECIFICATIONS ARE THE PROPERTY OF EDAC INC.,AND SHALL NOT BE REPRODUCED, OR COPIED OR USED AS THE BASIS FOR THE MANUFACTURE OR SALE OF APPARATUS WITHOUT WRITTEN PERMISSION.

|   | ACAD REFERENCE NO. | 346-ENG-MASTER   |
|---|--------------------|------------------|
|   | DRAWN: J.LEE       | DATE: APR. 22/09 |
| ) | CHECKED:           | DATE:            |
|   | SCALE: 1:1         | SHEET 2 OF 2     |
|   | DRAWING NUMBER     | ISSUE            |
|   | 346-ENG-MASTER     | 1                |