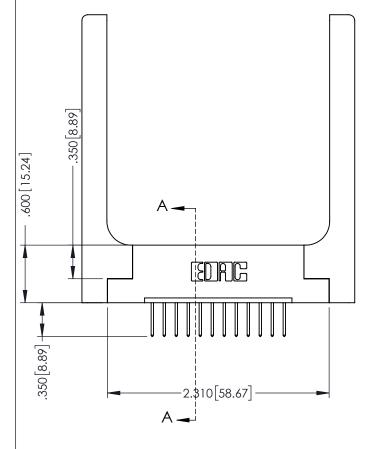

**SECTION A-A** 

Slot Depth Point of Contact

.330[8.38] : .160[4.06] |

346-ENG-MASTER

ISSUE NUMBER ORIGINAL 1

## **Contact Code 555**

## **Contact Code 556**

INSULATOR MATERIAL: THERMOPLASTIC POLYESTER, UL 94V-0 CONTACT MATERIAL; COPPER, NICKEL, TIN ALLOY CA-725 CONTACT PLATING: GOLD ON THE MATING AREA, TIN-LEAD

ON THE CONTACT TAILS, NICKEL UNDERPLATE

## 346/396 SERIES CARD EDGE CONNECTOR CONTACT CODE 555,556,558,559,560 DIMENSIONS

YOUR CONNECTION TO QUALITY & SERVICE

**EDAC INC** TORONTO, ONTARIO CANADA

THESE DRAWINGS AND SPECIFICATIONS ARE THE PROPERTY OF EDAC INC.,AND SHALL NOT BE REPRODUCED, OR COPIED OR USED AS THE BASIS FOR THE MANUFACTURE OR SALE OF APPARATUS WITHOUT WRITTEN PERMISSION.

|  | ACAD REFERENCE NO. | 346-ENG-MASTER   |  |
|--|--------------------|------------------|--|
|  | DRAWN: J.LEE       | DATE: APR. 22/09 |  |
|  | CHECKED:           | DATE:            |  |
|  | SCALE: 1:1         | SHEET 2 OF 2     |  |
|  | DRAWING NUMBER     | ISSUE            |  |
|  | 346-ENG-MASTER     | 1                |  |