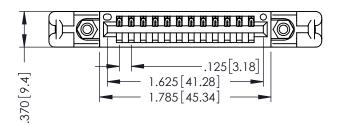

THIS IS A C.A.D. GENERATED DRAWING DO NOT MAKE MANUAL REVISIONS TO MASTER.

ISSUE NUMBER

ORIGINAL

1

INSULATOR MATERIAL: THERMOPLASTIC POLYESTER, UL 94V-0 CONTACT MATERIAL; COPPER, NICKEL, TIN ALLOY CA-725 CONTACT PLATING: GOLD ON THE MATING AREA, TIN-LEAD

ON THE CONTACT TAILS, NICKEL UNDERPLATE

346/396 SERIES CARD EDGE CONNECTOR PART NUMBER: 396-012-526-158

YOUR CONNECTION TO QUALITY & SERVICE

**EDAC INC** TORONTO, ONTARIO CANADA

THESE DRAWINGS AND SPECIFICATIONS ARE THE PROPERTY OF EDAC INC.,AND SHALL NOT BE REPRODUCED, OR COPIED OR USED AS THE BASIS FOR THE MANUFACTURE OR SALE OF APPARATUS WITHOUT WRITTEN PERMISSION.

| ACAD REFERENCE NO. |       | 346-ENG-MASTER |           |
|--------------------|-------|----------------|-----------|
| DRAWN:             | J.LEE | DATE: AF       | PR. 22/09 |
| CHECKED:           |       | DATE:          |           |
| SCALE:             | 1:1   | SHEET          | OF 2      |
| DRAWING NUMBER     |       |                | ISSUE     |
|                    |       |                |           |