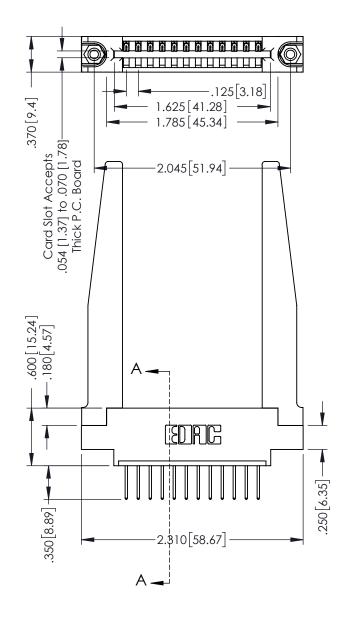

THIS IS A C.A.D. GENERATED DRAWING DO NOT MAKE MANUAL REVISIONS TO MASTER.

ISSUE NUMBER

ORIGINAL

1

346/396 SERIES CARD EDGE CONNECTOR PART NUMBER: 396-012-526-678

YOUR CONNECTION TO QUALITY & SERVICE

**EDAC INC** TORONTO, ONTARIO CANADA

Slot Depth Point of Contact

.330[8.38] : .160[4.06] |

346-ENG-MASTER

**SECTION A-A** 

INSULATOR MATERIAL: THERMOPLASTIC POLYESTER, UL 94V-0 CONTACT MATERIAL; COPPER, NICKEL, TIN ALLOY CA-725 CONTACT PLATING: GOLD ON THE MATING AREA, TIN-LEAD ON THE CONTACT TAILS, NICKEL UNDERPLATE

## 346/396 SERIES CARD EDGE CONNECTOR CONTACT CODE 555,556,558,559,560 DIMENSIONS

YOUR CONNECTION TO QUALITY & SERVICE

**EDAC INC** TORONTO, ONTARIO CANADA

THESE DRAWINGS AND SPECIFICATIONS ARE THE PROPERTY OF EDAC INC.,AND SHALL NOT BE REPRODUCED, OR COPIED OR USED AS THE BASIS FOR THE MANUFACTURE OR SALE OF APPARATUS WITHOUT WRITTEN PERMISSION.