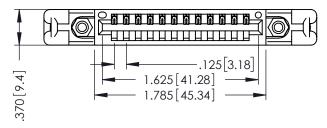

346/396 SERIES CARD EDGE CONNECTOR PART NUMBER: 396-012-540-658

YOUR CONNECTION TO QUALITY & SERVICE

**EDAC INC** TORONTO, ONTARIO CANADA

THESE DRAWINGS AND SPECIFICATIONS ARE THE PROPERTY OF EDAC INC., AND SHALL NOT BE REPRODUCED,OR COPIED OR USED AS THE BASIS FOR THE MANUFACTURE OR SALE OF APPARATUS WITHOUT WRITTEN PERMISSION.

| ACAD REFERENCE NO. | 346-ENG-MASTER   |
|--------------------|------------------|
| DRAWN: J.LEE       | DATE: APR. 22/09 |
| CHECKED:           | DATE:            |
| SCALE: 1:1         | SHEET 1 OF 2     |
| DRAWING NUMBER     | ISSUE            |
| 044 5110 1446755   |                  |