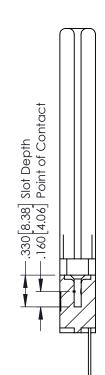

## **Contact Code 555**

## **Contact Code 556**

INSULATOR MATERIAL: THERMOPLASTIC POLYESTER, UL 94V-0 CONTACT MATERIAL; COPPER, NICKEL, TIN ALLOY CA-725 CONTACT PLATING: GOLD ON THE MATING AREA, TIN-LEAD

ON THE CONTACT TAILS, NICKEL UNDERPLATE