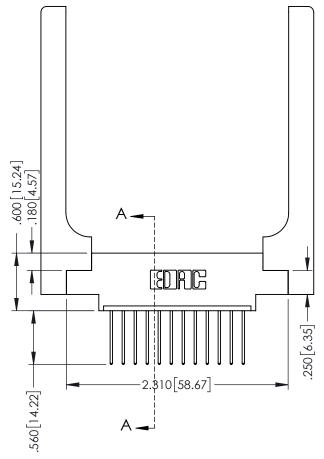

346-ENG-MASTER

SECTION A-A

ISSUE NUMBER ORIGINAL 1

## 346/396 SERIES CARD EDGE CONNECTOR CONTACT CODE 555,556,558,559,560 DIMENSIONS

YOUR CONNECTION TO QUALITY & SERVICE

**EDAC INC** TORONTO, ONTARIO CANADA

THESE DRAWINGS AND SPECIFICATIONS ARE THE PROPERTY OF EDAC INC.,AND SHALL NOT BE REPRODUCED, OR COPIED OR USED AS THE BASIS FOR THE MANUFACTURE OR SALE OF APPARATUS WITHOUT WRITTEN PERMISSION.

|   | ACAD REFERENCE NO. | 346-ENG-MASTER   |
|---|--------------------|------------------|
|   | DRAWN: J.LEE       | DATE: APR. 22/09 |
| • | CHECKED:           | DATE:            |
|   | SCALE: 1:1         | SHEET 2 OF 2     |
|   | DRAWING NUMBER     | ISSUE            |
|   | 346-ENG-MASTER     | 1                |