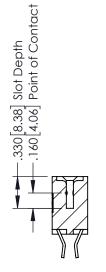

346-ENG-MASTER

**Contact Code 555** 

**Contact Code 556** 

INSULATOR MATERIAL: THERMOPLASTIC POLYESTER, UL 94V-0 CONTACT MATERIAL; COPPER, NICKEL, TIN ALLOY CA-725 CONTACT PLATING: GOLD ON THE MATING AREA, TIN-LEAD

ON THE CONTACT TAILS, NICKEL UNDERPLATE

## 346/396 SERIES CARD EDGE CONNECTOR CONTACT CODE 555,556,558,559,560 DIMENSIONS

YOUR CONNECTION TO QUALITY & SERVICE

|   | ACAD REFERENCE NO. 346-ENG-MA |                  |  |
|---|-------------------------------|------------------|--|
|   | DRAWN: J.LEE                  | DATE: APR. 22/09 |  |
| • | CHECKED:                      | DATE:            |  |
|   | SCALE: 1:1                    | SHEET 2 OF 2     |  |
| D | DRAWING NUMBER                | ISSUE            |  |