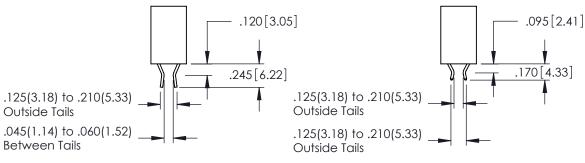

346-ENG-MASTER

**Contact Code 555** 

**Contact Code 556** 

INSULATOR MATERIAL: THERMOPLASTIC POLYESTER, UL 94V-0 CONTACT MATERIAL; COPPER, NICKEL, TIN ALLOY CA-725 CONTACT PLATING: GOLD ON THE MATING AREA, TIN-LEAD

ON THE CONTACT TAILS, NICKEL UNDERPLATE

## 346/396 SERIES CARD EDGE CONNECTOR CONTACT CODE 555,556,558,559,560 DIMENSIONS

YOUR CONNECTION TO QUALITY & SERVICE

|   | ACAD REFERENCE NO. 346-ENG-MA |                  |  |
|---|-------------------------------|------------------|--|
|   | DRAWN: J.LEE                  | DATE: APR. 22/09 |  |
| • | CHECKED:                      | DATE:            |  |
|   | SCALE: 1:1                    | SHEET 2 OF 2     |  |
| D | DRAWING NUMBER                | ISSUE            |  |