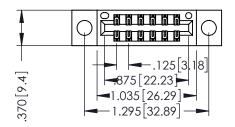

## 346/396 SERIES CARD EDGE CONNECTOR PART NUMBER: 396-012-555-804

CANADA

| ATIONS                               |      |
|--------------------------------------|------|
| NC.,AND<br>R COPIED<br>HE<br>PARATUS | DRA' |

| ACAD REFERENCE | NO. 346-ENG-MASTER |
|----------------|--------------------|
| DRAWN: J.LEE   | DATE: APR. 22/09   |
| CHECKED:       | DATE:              |
| SCALE: 1:1     | SHEET 1 OF 2       |
| DRAWING NUMBER | ISSUE              |