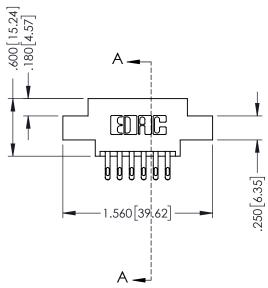

1

INSULATOR MATERIAL: THERMOPLASTIC POLYESTER, UL 94V-0 CONTACT MATERIAL; COPPER, NICKEL, TIN ALLOY CA-725 CONTACT PLATING: GOLD ON THE MATING AREA, TIN-LEAD ON THE CONTACT TAILS, NICKEL UNDERPLATE

SECTION A-A

## 346/396 SERIES CARD EDGE CONNECTOR PART NUMBER: 396-012-555-804

CANADA

| ATIONS                               |      |
|--------------------------------------|------|
| NC.,AND<br>R COPIED<br>HE<br>PARATUS | DRA' |

| ACAD REFERENCE | NO. 346-ENG-MASTER |
|----------------|--------------------|
| DRAWN: J.LEE   | DATE: APR. 22/09   |
| CHECKED:       | DATE:              |
| SCALE: 1:1     | SHEET 1 OF 2       |
| DRAWING NUMBER | ISSUE              |