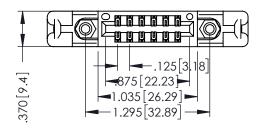

THIS IS A C.A.D. GENERATED DRAWING DO NOT MAKE MANUAL REVISIONS TO MASTER.

Slot Depth Point of Contact

..330[8.38] (3.160[4.06] 1

ISSUE NUMBER

ORIGINAL

1

INSULATOR MATERIAL: THERMOPLASTIC POLYESTER, UL 94V-0 CONTACT MATERIAL; COPPER, NICKEL, TIN ALLOY CA-725 CONTACT PLATING: GOLD ON THE MATING AREA, TIN-LEAD ON THE CONTACT TAILS, NICKEL UNDERPLATE 346/396 SERIES CARD EDGE CONNECTOR PART NUMBER: 396-012-556-858

SOUR CONNECTION I

TORONTO, ONTARIO CANADA

YOUR CONNECTION TO QUALITY & SERVICE

| THESE DRAWINGS AND SPECIFICATIONS<br>ARE THE PROPERTY OF EDAC INC.,AND<br>SHALL NOT BE REPRODUCED,OR COPIED |
|-------------------------------------------------------------------------------------------------------------|
| OR USED AS THE BASIS FOR THE                                                                                |
| OR USED AS THE BASIS FOR THE<br>MANUFACTURE OR SALE OF APPARATUS<br>WITHOUT WRITTEN PERMISSION.             |
| WITHOUT WRITTEN PERMISSION.                                                                                 |

| ACAD REFERENCE NO | . 346-ENG-MASTER |
|-------------------|------------------|
| DRAWN: J.LEE      | DATE: APR. 22/09 |
| CHECKED:          | DATE:            |
| SCALE: 1:1        | SHEET 1 OF 2     |
| DRAWING NUMBER    | ISSUE            |