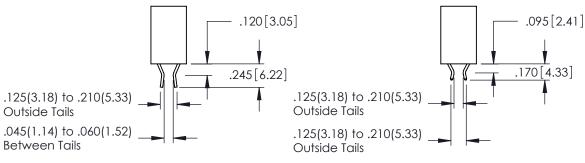

## 346/396 SERIES CARD EDGE CONNECTOR CONTACT CODE 555,556,558,559,560 DIMENSIONS

YOUR CONNECTION TO QUALITY & SERVICE

|   | ACAD REFERENCE NO | . 346-ENG-MASTER |
|---|-------------------|------------------|
|   | DRAWN: J.LEE      | DATE: APR. 22/09 |
| • | CHECKED:          | DATE:            |
|   | SCALE: 1:1        | SHEET 2 OF 2     |
| D | DRAWING NUMBER    | ISSUE            |