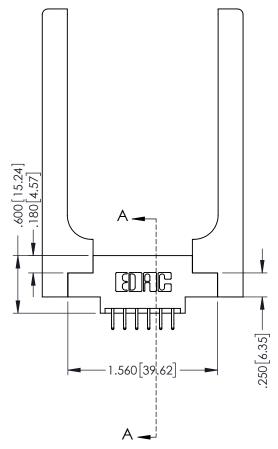

**SECTION A-A** 

RAWING NUMBER

346-ENG-MASTER

**Contact Code 555** 

**Contact Code 556** 

INSULATOR MATERIAL: THERMOPLASTIC POLYESTER, UL 94V-0 CONTACT MATERIAL; COPPER, NICKEL, TIN ALLOY CA-725 CONTACT PLATING: GOLD ON THE MATING AREA, TIN-LEAD

ON THE CONTACT TAILS, NICKEL UNDERPLATE

346-ENG-MASTER