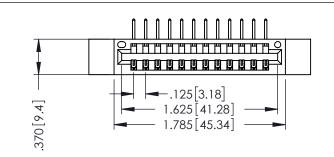

1

INSULATOR MATERIAL: THERMOPLASTIC POLYESTER, UL 94V-0 CONTACT MATERIAL; COPPER, NICKEL, TIN ALLOY CA-725 CONTACT PLATING: GOLD ON THE MATING AREA, TIN-LEAD ON THE CONTACT TAILS, NICKEL UNDERPLATE

.330 [8.38] Slot Depth .160 [4.06] Point of Contact **SECTION A-A** 

**Contact Code 555** 

**Contact Code 556** 

INSULATOR MATERIAL: THERMOPLASTIC POLYESTER, UL 94V-0 CONTACT MATERIAL; COPPER, NICKEL, TIN ALLOY CA-725

CONTACT PLATING: GOLD ON THE MATING AREA, TIN-LEAD ON THE CONTACT TAILS, NICKEL UNDERPLATE