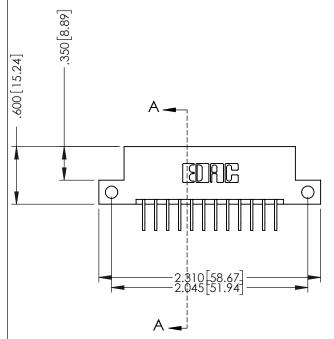

## 346/396 SERIES CARD EDGE CONNECTOR CONTACT CODE 555,556,558,559,560 DIMENSIONS

YOUR CONNECTION TO QUALITY & SERVICE

|   | ACAD REFERENCE NO. 346-ENG-MASTER |                  |  |
|---|-----------------------------------|------------------|--|
|   | DRAWN: J.LEE                      | DATE: APR. 22/09 |  |
|   | CHECKED:                          | DATE:            |  |
|   | SCALE: 1:1                        | SHEET 2 OF 2     |  |
| D | DRAWING NUMBER                    | ISSUE            |  |