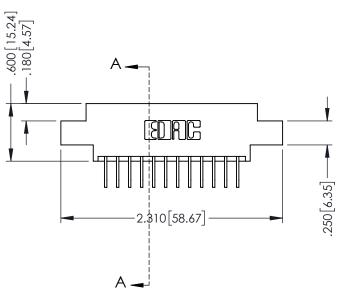

.330 [8.38] Slot Depth .160 [4.06] Point of Contact

346-ENG-MASTER

**SECTION A-A** 

**Contact Code 555** 

**Contact Code 556** 

INSULATOR MATERIAL: THERMOPLASTIC POLYESTER, UL 94V-0 CONTACT MATERIAL; COPPER, NICKEL, TIN ALLOY CA-725

## 346/396 SERIES CARD EDGE CONNECTOR CONTACT CODE 555,556,558,559,560 DIMENSIONS

YOUR CONNECTION TO QUALITY & SERVICE

|   | ACAD REFERENCE NO | . 346-ENG-MASTER |
|---|-------------------|------------------|
|   | DRAWN: J.LEE      | DATE: APR. 22/09 |
|   | CHECKED:          | DATE:            |
|   | SCALE: 1:1        | SHEET 2 OF 2     |
| D | DRAWING NUMBER    | ISSUE            |