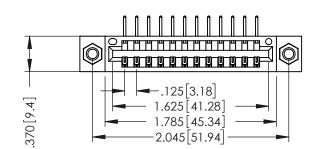

1

INSULATOR MATERIAL: THERMOPLASTIC POLYESTER, UL 94V-0 CONTACT MATERIAL; COPPER, NICKEL, TIN ALLOY CA-725 CONTACT PLATING: GOLD ON THE MATING AREA, TIN-LEAD ON THE CONTACT TAILS, NICKEL UNDERPLATE

346/396 SERIES CARD EDGE CONNECTOR PART NUMBER: 396-012-558-607

CONTACT PLATING: GOLD ON THE MATING AREA, TIN-LEAD ON THE CONTACT TAILS, NICKEL UNDERPLATE