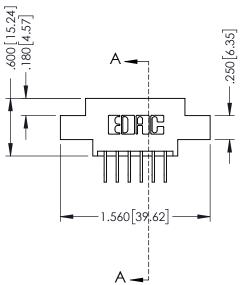

346/396 SERIES CARD EDGE CONNECTOR PART NUMBER: 396-012-558-802

YOUR CONNECTION TO QUALITY & SERVICE

**EDAC INC** TORONTO, ONTARIO CANADA

THESE DRAWINGS AND SPECIFICATIONS ARE THE PROPERTY OF EDAC INC.,AND SHALL NOT BE REPRODUCED, OR COPIED OR USED AS THE BASIS FOR THE MANUFACTURE OR SALE OF APPARATUS WITHOUT WRITTEN PERMISSION.

346-ENG-MASTER

**SECTION A-A** 

ISSUE NUMBER ORIGINAL 1