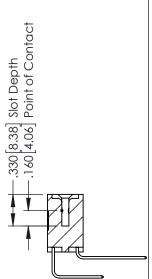

## **Contact Code 555**

## **Contact Code 556**

INSULATOR MATERIAL: THERMOPLASTIC POLYESTER, UL 94V-0 CONTACT MATERIAL; COPPER, NICKEL, TIN ALLOY CA-725 CONTACT PLATING: GOLD ON THE MATING AREA, TIN-LEAD

ON THE CONTACT TAILS, NICKEL UNDERPLATE