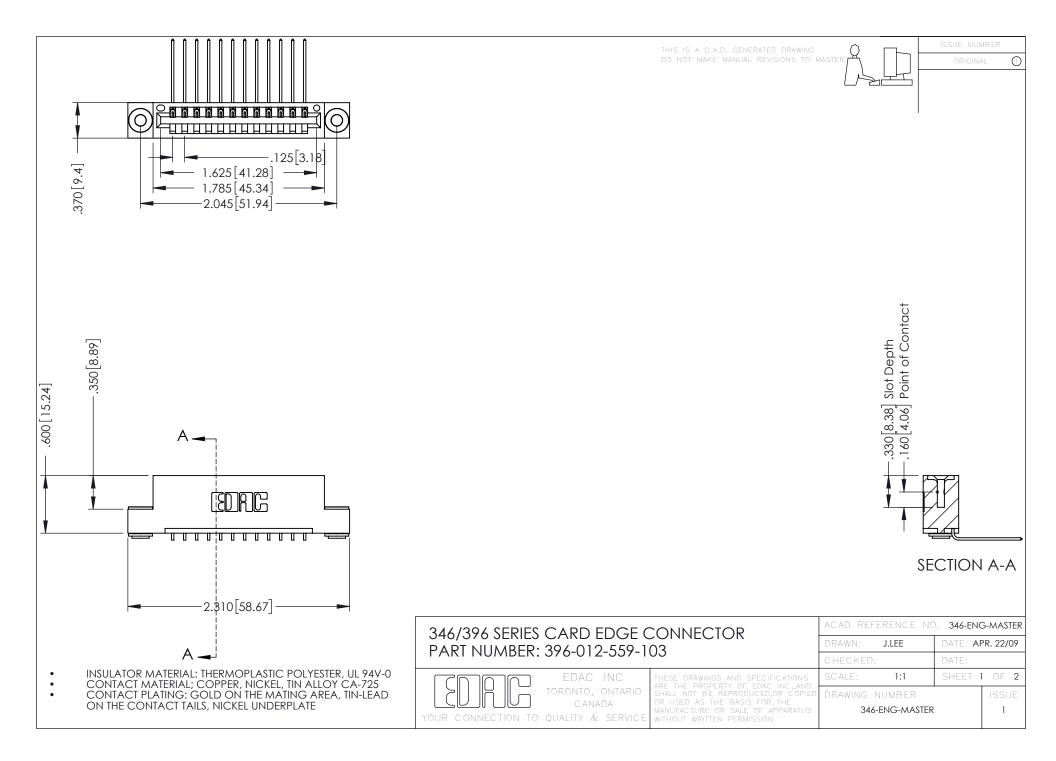

**Contact Code 555** 

**Contact Code 556** 

INSULATOR MATERIAL: THERMOPLASTIC POLYESTER, UL 94V-0 CONTACT MATERIAL; COPPER, NICKEL, TIN ALLOY CA-725

CONTACT PLATING: GOLD ON THE MATING AREA, TIN-LEAD ON THE CONTACT TAILS, NICKEL UNDERPLATE

## 346/396 SERIES CARD EDGE CONNECTOR CONTACT CODE 555,556,558,559,560 DIMENSIONS

YOUR CONNECTION TO QUALITY & SERVICE

|   | ACAD REFERENCE NO. 346-ENG-MASTER |                  |
|---|-----------------------------------|------------------|
|   | DRAWN: J.LEE                      | DATE: APR. 22/09 |
|   | CHECKED:                          | DATE:            |
|   | SCALE: 1:1                        | SHEET 2 OF 2     |
| D | DRAWING NUMBER                    | ISSUE            |