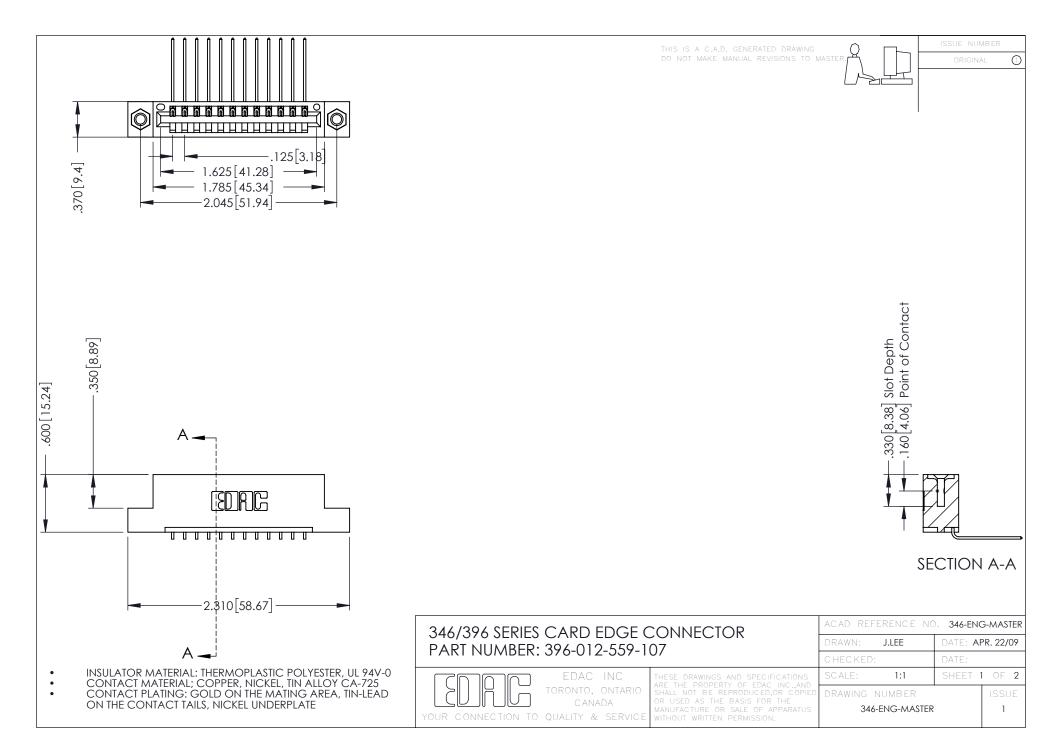

**Contact Code 555** 

**Contact Code 556** 

INSULATOR MATERIAL: THERMOPLASTIC POLYESTER, UL 94V-0 CONTACT MATERIAL; COPPER, NICKEL, TIN ALLOY CA-725

CONTACT PLATING: GOLD ON THE MATING AREA, TIN-LEAD ON THE CONTACT TAILS, NICKEL UNDERPLATE