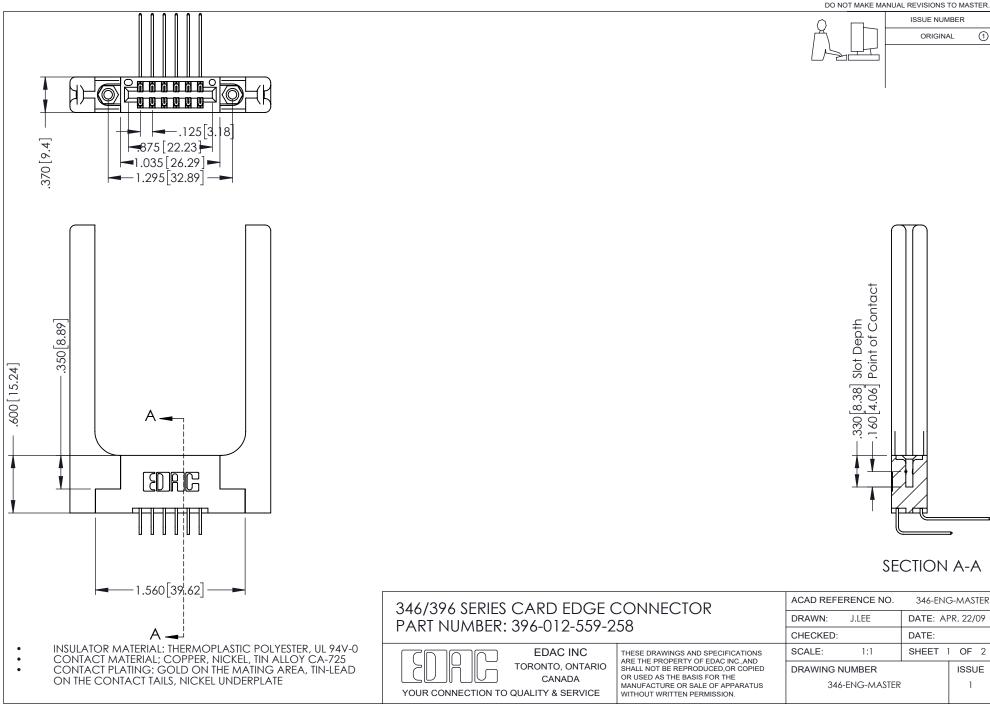

## **Contact Code 556**

INSULATOR MATERIAL: THERMOPLASTIC POLYESTER, UL 94V-0 CONTACT MATERIAL; COPPER, NICKEL, TIN ALLOY CA-725 CONTACT PLATING: GOLD ON THE MATING AREA, TIN-LEAD

ON THE CONTACT TAILS, NICKEL UNDERPLATE

## 346/396 SERIES CARD EDGE CONNECTOR CONTACT CODE 555,556,558,559,560 DIMENSIONS

YOUR CONNECTION TO QUALITY & SERVICE

**EDAC INC** TORONTO, ONTARIO CANADA

THESE DRAWINGS AND SPECIFICATIONS ARE THE PROPERTY OF EDAC INC.,AND SHALL NOT BE REPRODUCED, OR COPIED OR USED AS THE BASIS FOR THE MANUFACTURE OR SALE OF APPARATUS WITHOUT WRITTEN PERMISSION.