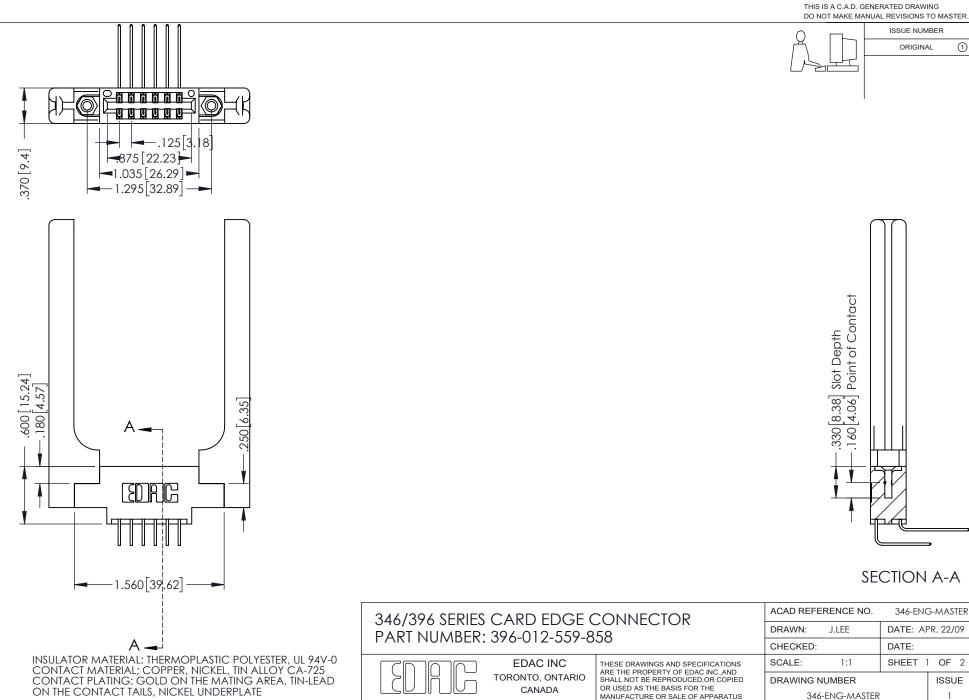

## **Contact Code 556**

INSULATOR MATERIAL: THERMOPLASTIC POLYESTER, UL 94V-0 CONTACT MATERIAL; COPPER, NICKEL, TIN ALLOY CA-725 CONTACT PLATING: GOLD ON THE MATING AREA, TIN-LEAD

ON THE CONTACT TAILS, NICKEL UNDERPLATE

## 346/396 SERIES CARD EDGE CONNECTOR CONTACT CODE 555,556,558,559,560 DIMENSIONS

YOUR CONNECTION TO QUALITY & SERVICE

**EDAC INC** TORONTO, ONTARIO CANADA

THESE DRAWINGS AND SPECIFICATIONS ARE THE PROPERTY OF EDAC INC.,AND SHALL NOT BE REPRODUCED, OR COPIED OR USED AS THE BASIS FOR THE MANUFACTURE OR SALE OF APPARATUS WITHOUT WRITTEN PERMISSION.