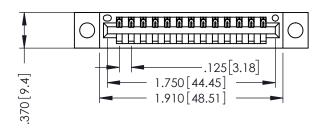

346/396 SERIES CARD EDGE CONNECTOR PART NUMBER: 396-013-520-104

YOUR CONNECTION TO QUALITY & SERVICE

**EDAC INC** TORONTO, ONTARIO CANADA

THESE DRAWINGS AND SPECIFICATIONS ARE THE PROPERTY OF EDAC INC.,AND SHALL NOT BE REPRODUCED,OR COPIED OR USED AS THE BASIS FOR THE MANUFACTURE OR SALE OF APPARATUS WITHOUT WRITTEN PERMISSION.

| ACAD REFERENCE NO. | . 346-ENG-MASTER |
|--------------------|------------------|
| DRAWN: J.LEE       | DATE: APR. 22/09 |
| CHECKED:           | DATE:            |
| SCALE: 1:1         | SHEET 1 OF 2     |
| DRAWING NUMBER     | ISSUE            |
| 0.44 = 1.10 1.1.0= | ,                |