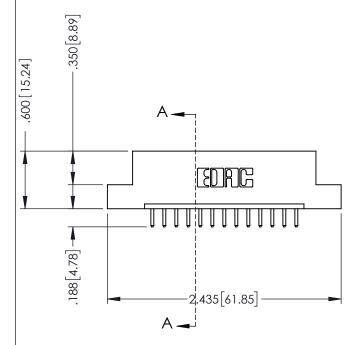

## 346/396 SERIES CARD EDGE CONNECTOR CONTACT CODE 555,556,558,559,560 DIMENSIONS

YOUR CONNECTION TO QUALITY & SERVICE

**EDAC INC** TORONTO, ONTARIO CANADA

THESE DRAWINGS AND SPECIFICATIONS ARE THE PROPERTY OF EDAC INC.,AND SHALL NOT BE REPRODUCED, OR COPIED OR USED AS THE BASIS FOR THE MANUFACTURE OR SALE OF APPARATUS WITHOUT WRITTEN PERMISSION.

|   | ACAD REFERENCE NO. | 346-ENG-MASTER   |
|---|--------------------|------------------|
|   | DRAWN: J.LEE       | DATE: APR. 22/09 |
| • | CHECKED:           | DATE:            |
|   | SCALE: 1:1         | SHEET 2 OF 2     |
|   | DRAWING NUMBER     | ISSUE            |
|   | 346-ENG-MASTER     | 1                |