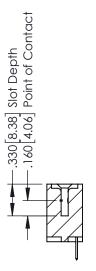

R, UL 94V-0 CONTACT MATERIAL; COPPER, NICKEL, TIN ALLOY CA-725 CONTACT PLATING: GOLD ON THE MATING AREA, TIN-LEAD ON THE CONTACT TAILS, NICKEL UNDERPLATE

346/396 SERIES CARD EDGE CONNECTOR PART NUMBER: 396-013-520-104

YOUR CONNECTION TO QUALITY & SERVICE

**EDAC INC** TORONTO, ONTARIO CANADA

THESE DRAWINGS AND SPECIFICATIONS ARE THE PROPERTY OF EDAC INC.,AND SHALL NOT BE REPRODUCED,OR COPIED OR USED AS THE BASIS FOR THE MANUFACTURE OR SALE OF APPARATUS WITHOUT WRITTEN PERMISSION.

| ACAD REFERENCE NO. | . 346-ENG-MASTER |
|--------------------|------------------|
| DRAWN: J.LEE       | DATE: APR. 22/09 |
| CHECKED:           | DATE:            |
| SCALE: 1:1         | SHEET 1 OF 2     |
| DRAWING NUMBER     | ISSUE            |
| 0.44 = 1.10 1.1.0= | ,                |

346-ENG-MASTER



SECTION A-A



ISSUE NUMBER ORIGINAL 1



## **Contact Code 555**

## **Contact Code 556**



INSULATOR MATERIAL: THERMOPLASTIC POLYESTER, UL 94V-0 CONTACT MATERIAL; COPPER, NICKEL, TIN ALLOY CA-725 CONTACT PLATING: GOLD ON THE MATING AREA, TIN-LEAD

ON THE CONTACT TAILS, NICKEL UNDERPLATE

## 346/396 SERIES CARD EDGE CONNECTOR CONTACT CODE 555,556,558,559,560 DIMENSIONS

YOUR CONNECTION TO QUALITY & SERVICE

**EDAC INC** TORONTO, ONTARIO CANADA

THESE DRAWINGS AND SPECIFICATIONS ARE THE PROPERTY OF EDAC INC.,AND SHALL NOT BE REPRODUCED, OR COPIED OR USED AS THE BASIS FOR THE MANUFACTURE OR SALE OF APPARATUS WITHOUT WRITTEN PERMISSION.

|   | ACAD REFERENCE NO. | 346-ENG-MASTER   |
|---|--------------------|------------------|
|   | DRAWN: J.LEE       | DATE: APR. 22/09 |
| • | CHECKED: