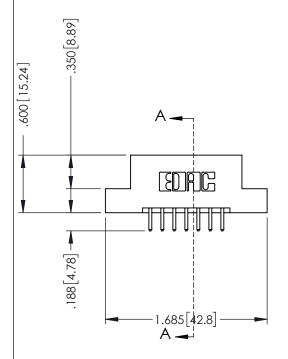

346-ENG-MASTER

.330 [8.38] Slot Depth .160 [4.06] Point of Contact

**SECTION A-A** 

ISSUE NUMBER ORIGINAL 1

## **Contact Code 555**

## **Contact Code 556**

INSULATOR MATERIAL: THERMOPLASTIC POLYESTER, UL 94V-0 CONTACT MATERIAL; COPPER, NICKEL, TIN ALLOY CA-725 CONTACT PLATING: GOLD ON THE MATING AREA, TIN-LEAD

ON THE CONTACT TAILS, NICKEL UNDERPLATE

## 346/396 SERIES CARD EDGE CONNECTOR CONTACT CODE 555,556,558,559,560 DIMENSIONS

YOUR CONNECTION TO QUALITY & SERVICE

**EDAC INC** TORONTO, ONTARIO CANADA

THESE DRAWINGS AND SPECIFICATIONS ARE THE PROPERTY OF EDAC INC.,AND SHALL NOT BE REPRODUCED, OR COPIED OR USED AS THE BASIS FOR THE MANUFACTURE OR SALE OF APPARATUS WITHOUT WRITTEN PERMISSION.

|  | ACAD REFERENCE NO. | 346-ENG-MASTER   |  |
|--|--------------------|------------------|--|
|  | DRAWN: J.LEE       | DATE: APR. 22/09 |  |
|  | CHECKED:           | DATE:            |  |
|  | SCALE: 1:1         | SHEET 2 OF 2     |  |
|  | DRAWING NUMBER     | ISSUE            |  |
|  | 346-ENG-MASTER     | 1                |  |