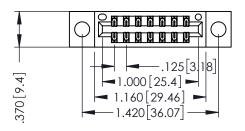

THIS IS A C.A.D. GENERATED DRAWING DO NOT MAKE MANUAL REVISIONS TO MASTER.

ISSUE NUMBER

ORIGINAL

1

INSULATOR MATERIAL: THERMOPLASTIC POLYESTER, UL 94V-0 CONTACT MATERIAL; COPPER, NICKEL, TIN ALLOY CA-725 CONTACT PLATING: GOLD ON THE MATING AREA, TIN-LEAD

ON THE CONTACT TAILS, NICKEL UNDERPLATE

346/396 SERIES CARD EDGE CONNECTOR PART NUMBER: 396-014-520-204

YOUR CONNECTION TO QUALITY & SERVICE

**EDAC INC** TORONTO, ONTARIO CANADA

THESE DRAWINGS AND SPECIFICATIONS ARE THE PROPERTY OF EDAC INC.,AND SHALL NOT BE REPRODUCED,OR COPIED OR USED AS THE BASIS FOR THE MANUFACTURE OR SALE OF APPARATUS WITHOUT WRITTEN PERMISSION.

| ACAD REFERENCE NO. |      | 346-ENG-MASTER |           |
|--------------------|------|----------------|-----------|
| DRAWN: J.          | .LEE | DATE: AF       | PR. 22/09 |
| CHECKED:           |      | DATE:          |           |
| SCALE:             | 1:1  | SHEET 1        | OF 2      |
| DRAWING NUM        | MBER |                | ISSUE     |
| 0.47 ENIO 1446TED  |      |                |           |