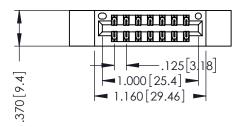

THIS IS A C.A.D. GENERATED DRAWING DO NOT MAKE MANUAL REVISIONS TO MASTER.

ISSUE NUMBER

ORIGINAL

1

INSULATOR MATERIAL: THERMOPLASTIC POLYESTER, UL 94V-0 CONTACT MATERIAL; COPPER, NICKEL, TIN ALLOY CA-725 CONTACT PLATING: GOLD ON THE MATING AREA, TIN-LEAD

ON THE CONTACT TAILS, NICKEL UNDERPLATE

346/396 SERIES CARD EDGE CONNECTOR PART NUMBER: 396-014-520-212

YOUR CONNECTION TO QUALITY & SERVICE

**EDAC INC** TORONTO, ONTARIO CANADA

THESE DRAWINGS AND SPECIFICATIONS ARE THE PROPERTY OF EDAC INC.,AND SHALL NOT BE REPRODUCED, OR COPIED OR USED AS THE BASIS FOR THE MANUFACTURE OR SALE OF APPARATUS WITHOUT WRITTEN PERMISSION.

| ACAD REFERENCE NO. |     | 346-ENG-MASTER   |       |
|--------------------|-----|------------------|-------|
| DRAWN: J.LEE       |     | DATE: APR. 22/09 |       |
| CHECKED:           |     | DATE:            |       |
| SCALE:             | 1:1 | SHEET 1          | OF 2  |
| DRAWING NUMBER     |     |                  | ISSUE |
| 346-ENG-MASTER     |     |                  | 1     |