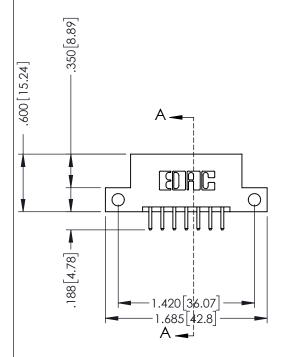

.330 [8.38] Slot Depth .160 [4.06] Point of Contact

**SECTION A-A** 

ISSUE NUMBER ORIGINAL 1

## **Contact Code 555**

## **Contact Code 556**

INSULATOR MATERIAL: THERMOPLASTIC POLYESTER, UL 94V-0 CONTACT MATERIAL; COPPER, NICKEL, TIN ALLOY CA-725 CONTACT PLATING: GOLD ON THE MATING AREA, TIN-LEAD

ON THE CONTACT TAILS, NICKEL UNDERPLATE

## 346/396 SERIES CARD EDGE CONNECTOR CONTACT CODE 555,556,558,559,560 DIMENSIONS

YOUR CONNECTION TO QUALITY & SERVICE

**EDAC INC** TORONTO, ONTARIO CANADA

THESE DRAWINGS AND SPECIFICATIONS ARE THE PROPERTY OF EDAC INC.,AND SHALL NOT BE REPRODUCED, OR COPIED OR USED AS THE BASIS FOR THE MANUFACTURE OR SALE OF APPARATUS WITHOUT WRITTEN PERMISSION.

|  | ACAD REFERENCE NO. | 346-ENG-MASTER   |  |
|--|--------------------|------------------|--|
|  | DRAWN: J.LEE       | DATE: APR. 22/09 |  |
|  | CHECKED:           | DATE:            |  |
|  | SCALE: 1:1         | SHEET 2 OF 2     |  |
|  | DRAWING NUMBER     | ISSUE            |  |
|  | 346-ENG-MASTER     | 1                |  |