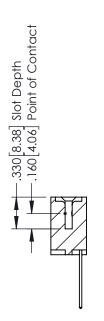

- ON THE CONTACT TAILS, NICKEL UNDERPLATE

346/396 SERIES CARD EDGE CONNECTOR PART NUMBER: 396-014-540-107

YOUR CONNECTION TO QUALITY & SERVICE

**EDAC INC** TORONTO, ONTARIO CANADA

THESE DRAWINGS AND SPECIFICATIONS ARE THE PROPERTY OF EDAC INC.,AND SHALL NOT BE REPRODUCED,OR COPIED OR USED AS THE BASIS FOR THE MANUFACTURE OR SALE OF APPARATUS WITHOUT WRITTEN PERMISSION.

| ACAD REFERENCE NO. |     | 346-ENG-MASTER |           |
|--------------------|-----|----------------|-----------|
| DRAWN: J.LI        | EE  | DATE: AF       | PR. 22/09 |
| CHECKED:           |     | DATE:          |           |
| SCALE:             | 1:1 | SHEET 1        | OF 2      |
| DRAWING NUMBER     |     |                | ISSUE     |
|                    |     |                |           |

346-ENG-MASTER



**SECTION A-A** 



ISSUE NUMBER ORIGINAL 1



## **Contact Code 555**

## **Contact Code 556**



INSULATOR MATERIAL: THERMOPLASTIC POLYESTER, UL 94V-0 CONTACT MATERIAL; COPPER, NICKEL, TIN ALLOY CA-725 CONTACT PLATING: GOLD ON THE MATING AREA, TIN-LEAD

ON THE CONTACT TAILS, NICKEL UNDERPLATE

## 346/396 SERIES CARD EDGE CONNECTOR CONTACT CODE 555,556,558,559,560 DIMENSIONS

YOUR CONNECTION TO QUALITY & SERVICE

**EDAC INC** TORONTO, ONTARIO CANADA

THESE DRAWINGS AND SPECIFICATIONS ARE THE PROPERTY OF EDAC INC.,AND SHALL NOT BE REPRODUCED, OR COPIED OR USED AS THE BASIS FOR THE MANUFACTURE OR SALE OF APPARATUS WITHOUT WRITTEN PERMISSION.

|  | ACAD REFERENCE NO. | 346-ENG-MASTER   |  |
|--|--------------------|------------------|--|
|  | DRAWN: J.LEE       | DATE: APR. 22/09 |  |
|  |