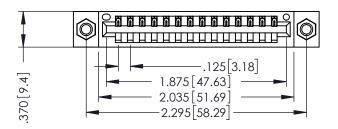

346/396 SERIES CARD EDGE CONNECTOR PART NUMBER: 396-014-540-107

YOUR CONNECTION TO QUALITY & SERVICE

**EDAC INC** TORONTO, ONTARIO CANADA

THESE DRAWINGS AND SPECIFICATIONS ARE THE PROPERTY OF EDAC INC.,AND SHALL NOT BE REPRODUCED,OR COPIED OR USED AS THE BASIS FOR THE MANUFACTURE OR SALE OF APPARATUS WITHOUT WRITTEN PERMISSION.

| ACAD REFERENCE NO. |     | 346-ENG-MASTER |           |
|--------------------|-----|----------------|-----------|
| DRAWN: J.LI        | EE  | DATE: AF       | PR. 22/09 |
| CHECKED:           |     | DATE:          |           |
| SCALE:             | 1:1 | SHEET 1        | OF 2      |
| DRAWING NUMBER     |     |                | ISSUE     |
|                    |     |                |           |