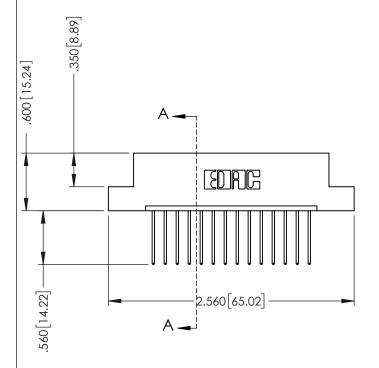

## 346/396 SERIES CARD EDGE CONNECTOR CONTACT CODE 555,556,558,559,560 DIMENSIONS

YOUR CONNECTION TO QUALITY & SERVICE

**EDAC INC** TORONTO, ONTARIO CANADA

THESE DRAWINGS AND SPECIFICATIONS ARE THE PROPERTY OF EDAC INC.,AND SHALL NOT BE REPRODUCED, OR COPIED OR USED AS THE BASIS FOR THE MANUFACTURE OR SALE OF APPARATUS WITHOUT WRITTEN PERMISSION.

|  | ACAD REFERENCE NO. | 346-ENG-MASTER   |  |
|--|--------------------|------------------|--|
|  | DRAWN: J.LEE       | DATE: APR. 22/09 |  |
|  | CHECKED:           | DATE:            |  |
|  | SCALE: 1:1         | SHEET 2 OF 2     |  |
|  | DRAWING NUMBER     | ISSUE            |  |
|  | 346-ENG-MASTER     | 1                |  |