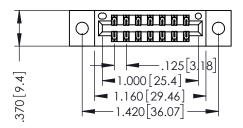

346/396 SERIES CARD EDGE CONNECTOR PART NUMBER: 396-014-541-202

YOUR CONNECTION TO QUALITY & SERVICE

**EDAC INC** TORONTO, ONTARIO CANADA

THESE DRAWINGS AND SPECIFICATIONS ARE THE PROPERTY OF EDAC INC.,AND SHALL NOT BE REPRODUCED,OR COPIED OR USED AS THE BASIS FOR THE MANUFACTURE OR SALE OF APPARATUS WITHOUT WRITTEN PERMISSION.

THIS IS A C.A.D. GENERATED DRAWING DO NOT MAKE MANUAL REVISIONS TO MASTER.

ISSUE NUMBER

ORIGINAL

1

INSULATOR MATERIAL: THERMOPLASTIC POLYESTER, UL 94V-0 CONTACT MATERIAL; COPPER, NICKEL, TIN ALLOY CA-725 CONTACT PLATING: GOLD ON THE MATING AREA, TIN-LEAD ON THE CONTACT TAILS, NICKEL UNDERPLATE