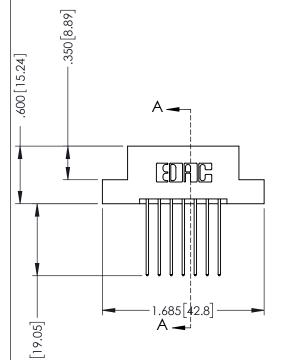

## 346/396 SERIES CARD EDGE CONNECTOR CONTACT CODE 555,556,558,559,560 DIMENSIONS

YOUR CONNECTION TO QUALITY & SERVICE

**EDAC INC** TORONTO, ONTARIO CANADA

THESE DRAWINGS AND SPECIFICATIONS ARE THE PROPERTY OF EDAC INC.,AND SHALL NOT BE REPRODUCED, OR COPIED OR USED AS THE BASIS FOR THE MANUFACTURE OR SALE OF APPARATUS WITHOUT WRITTEN PERMISSION.

.330 [8.38] Slot Depth .160 [4.06] Point of Contact

SECTION A-A

ISSUE NUMBER ORIGINAL 1