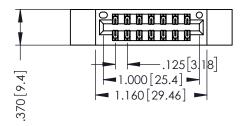

346/396 SERIES CARD EDGE CONNECTOR PART NUMBER: 396-014-541-212

YOUR CONNECTION TO QUALITY & SERVICE

**EDAC INC** TORONTO, ONTARIO CANADA

THESE DRAWINGS AND SPECIFICATIONS ARE THE PROPERTY OF EDAC INC.,AND SHALL NOT BE REPRODUCED,OR COPIED OR USED AS THE BASIS FOR THE MANUFACTURE OR SALE OF APPARATUS WITHOUT WRITTEN PERMISSION.

THIS IS A C.A.D. GENERATED DRAWING DO NOT MAKE MANUAL REVISIONS TO MASTER.

ISSUE NUMBER

ORIGINAL

1

INSULATOR MATERIAL: THERMOPLASTIC POLYESTER, UL 94V-0 CONTACT MATERIAL; COPPER, NICKEL, TIN ALLOY CA-725 CONTACT PLATING: GOLD ON THE MATING AREA, TIN-LEAD ON THE CONTACT TAILS, NICKEL UNDERPLATE