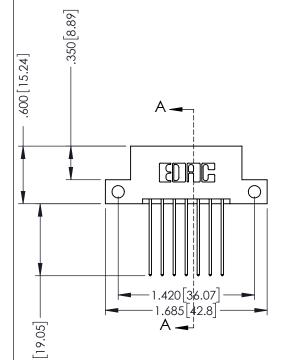

## 346/396 SERIES CARD EDGE CONNECTOR CONTACT CODE 555,556,558,559,560 DIMENSIONS

YOUR CONNECTION TO QUALITY & SERVICE

**EDAC INC** TORONTO, ONTARIO CANADA

THESE DRAWINGS AND SPECIFICATIONS ARE THE PROPERTY OF EDAC INC.,AND SHALL NOT BE REPRODUCED, OR COPIED OR USED AS THE BASIS FOR THE MANUFACTURE OR SALE OF APPARATUS WITHOUT WRITTEN PERMISSION.

346-ENG-MASTER

.330 [8.38] Slot Depth .160 [4.06] Point of Contact

SECTION A-A

ISSUE NUMBER ORIGINAL 1