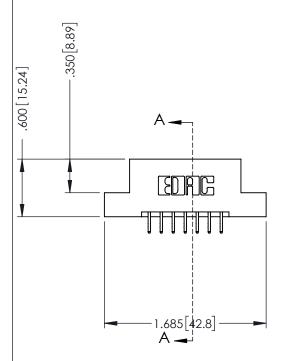

## **Contact Code 555**

## **Contact Code 556**

INSULATOR MATERIAL: THERMOPLASTIC POLYESTER, UL 94V-0 CONTACT MATERIAL; COPPER, NICKEL, TIN ALLOY CA-725 CONTACT PLATING: GOLD ON THE MATING AREA, TIN-LEAD

ON THE CONTACT TAILS, NICKEL UNDERPLATE

## 346/396 SERIES CARD EDGE CONNECTOR CONTACT CODE 555,556,558,559,560 DIMENSIONS

YOUR CONNECTION TO QUALITY & SERVICE

**EDAC INC** TORONTO, ONTARIO CANADA

THESE DRAWINGS AND SPECIFICATIONS ARE THE PROPERTY OF EDAC INC.,AND SHALL NOT BE REPRODUCED, OR COPIED OR USED AS THE BASIS FOR THE MANUFACTURE OR SALE OF APPARATUS WITHOUT WRITTEN PERMISSION.