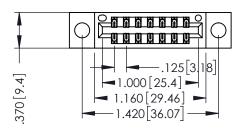

THIS IS A C.A.D. GENERATED DRAWING DO NOT MAKE MANUAL REVISIONS TO MASTER.

ISSUE NUMBER

ORIGINAL

1

INSULATOR MATERIAL: THERMOPLASTIC POLYESTER, UL 94V-0 CONTACT MATERIAL; COPPER, NICKEL, TIN ALLOY CA-725 CONTACT PLATING: GOLD ON THE MATING AREA, TIN-LEAD

ON THE CONTACT TAILS, NICKEL UNDERPLATE

| 346/396 SERIES CARD EDGE CONNECTOR |
|------------------------------------|
| PART NUMBER: 396-014-556-204       |

YOUR CONNECTION TO QUALITY & SERVICE

**EDAC INC** TORONTO, ONTARIO CANADA

.330 [8.38] Slot Depth .160 [4.06] Point of Contact

**SECTION A-A** 

346-ENG-MASTER

ISSUE NUMBER ORIGINAL 1