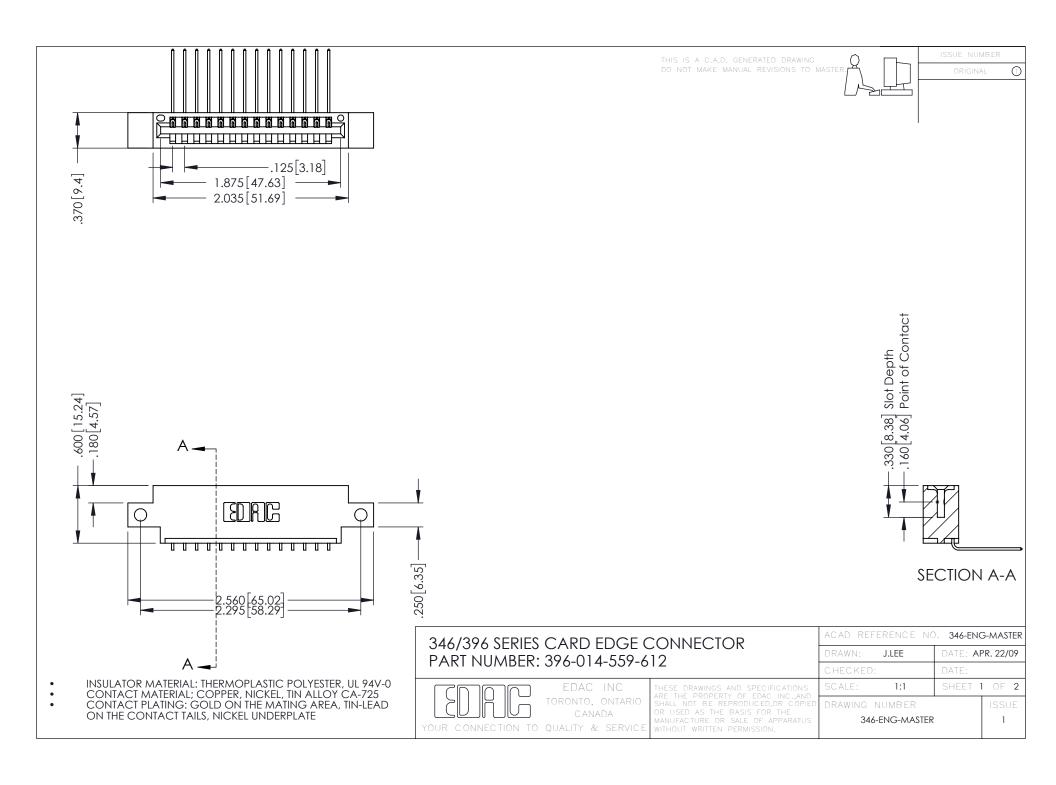

**Contact Code 555** 

**Contact Code 556** 

INSULATOR MATERIAL: THERMOPLASTIC POLYESTER, UL 94V-0 CONTACT MATERIAL; COPPER, NICKEL, TIN ALLOY CA-725

CONTACT PLATING: GOLD ON THE MATING AREA, TIN-LEAD ON THE CONTACT TAILS, NICKEL UNDERPLATE