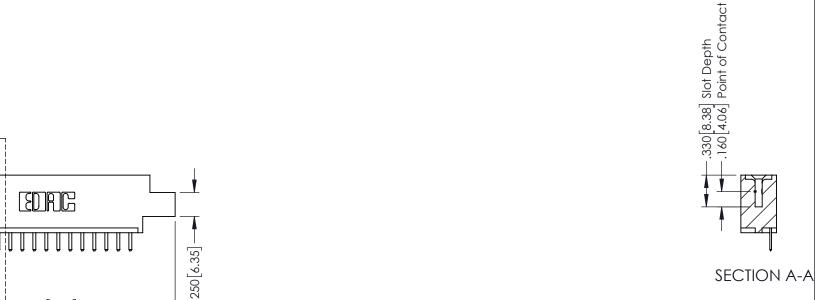

## **Contact Code 555**

## **Contact Code 556**

INSULATOR MATERIAL: THERMOPLASTIC POLYESTER, UL 94V-0 CONTACT MATERIAL; COPPER, NICKEL, TIN ALLOY CA-725 CONTACT PLATING: GOLD ON THE MATING AREA, TIN-LEAD

ON THE CONTACT TAILS, NICKEL UNDERPLATE

## 346/396 SERIES CARD EDGE CONNECTOR CONTACT CODE 555,556,558,559,560 DIMENSIONS

YOUR CONNECTION TO QUALITY & SERVICE

**EDAC INC** TORONTO, ONTARIO CANADA

THESE DRAWINGS AND SPECIFICATIONS ARE THE PROPERTY OF EDAC INC.,AND SHALL NOT BE REPRODUCED, OR COPIED OR USED AS THE BASIS FOR THE MANUFACTURE OR SALE OF APPARATUS WITHOUT WRITTEN PERMISSION.

|   | ACAD REFERENCE NO. | 346-ENG-MASTER   |
|---|--------------------|------------------|
|   | DRAWN: J.LEE       | DATE: APR. 22/09 |
| ) | CHECKED:           | DATE:            |
|   | SCALE: 1:1         | SHEET 2 OF 2     |
|   | DRAWING NUMBER     | ISSUE            |
|   | 346-ENG-MASTER     | 1                |