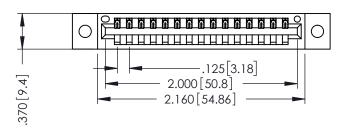

-2.685 68.2

346/396 SERIES CARD EDGE CONNECTOR PART NUMBER: 396-015-520-602

YOUR CONNECTION TO QUALITY & SERVICE

**EDAC INC** TORONTO, ONTARIO CANADA

THESE DRAWINGS AND SPECIFICATIONS ARE THE PROPERTY OF EDAC INC., AND SHALL NOT BE REPRODUCED,OR COPIED OR USED AS THE BASIS FOR THE MANUFACTURE OR SALE OF APPARATUS WITHOUT WRITTEN PERMISSION.

| ACAD REFERENCE NO. | 346-ENG-MASTER   |
|--------------------|------------------|
| DRAWN: J.LEE       | DATE: APR. 22/09 |
| CHECKED:           | DATE:            |
| SCALE: 1:1         | SHEET 1 OF 2     |
| DRAWING NUMBER     | ISSUE            |
| 346-ENG-MASTER     | 1                |