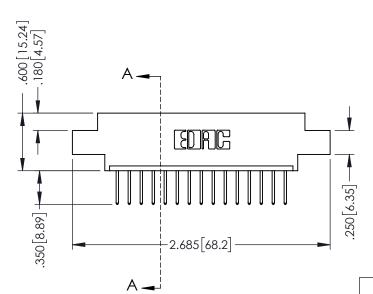

## 346/396 SERIES CARD EDGE CONNECTOR CONTACT CODE 555,556,558,559,560 DIMENSIONS

YOUR CONNECTION TO QUALITY & SERVICE

**EDAC INC** TORONTO, ONTARIO CANADA

THESE DRAWINGS AND SPECIFICATIONS ARE THE PROPERTY OF EDAC INC.,AND SHALL NOT BE REPRODUCED, OR COPIED OR USED AS THE BASIS FOR THE MANUFACTURE OR SALE OF APPARATUS WITHOUT WRITTEN PERMISSION.

|   | ACAD REFERENCE NO. | 346-ENG-MASTER   |
|---|--------------------|------------------|
|   | DRAWN: J.LEE       | DATE: APR. 22/09 |
| ) | CHECKED:           | DATE:            |
|   | SCALE: 1:1         | SHEET 2 OF 2     |
|   | DRAWING NUMBER     | ISSUE            |
|   | 346-ENG-MASTER     | 1                |