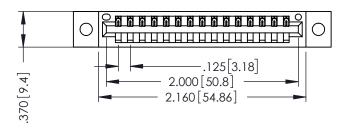

346/396 SERIES CARD EDGE CONNECTOR PART NUMBER: 396-015-526-602

YOUR CONNECTION TO QUALITY & SERVICE

**EDAC INC** TORONTO, ONTARIO CANADA

THESE DRAWINGS AND SPECIFICATIONS ARE THE PROPERTY OF EDAC INC.,AND SHALL NOT BE REPRODUCED,OR COPIED OR USED AS THE BASIS FOR THE MANUFACTURE OR SALE OF APPARATUS WITHOUT WRITTEN PERMISSION.

| ACAD REFERENCE NO | D. 346-ENG-MASTER |
|-------------------|-------------------|
| DRAWN: J.LEE      | DATE: APR. 22/09  |
| CHECKED:          | DATE:             |
| SCALE: 1:1        | SHEET 1 OF 2      |
| DRAWING NUMBER    | ISSUE             |