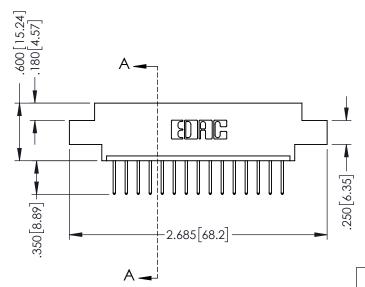

## 346/396 SERIES CARD EDGE CONNECTOR CONTACT CODE 555,556,558,559,560 DIMENSIONS

YOUR CONNECTION TO QUALITY & SERVICE

**EDAC INC** TORONTO, ONTARIO CANADA

THESE DRAWINGS AND SPECIFICATIONS ARE THE PROPERTY OF EDAC INC.,AND SHALL NOT BE REPRODUCED, OR COPIED OR USED AS THE BASIS FOR THE MANUFACTURE OR SALE OF APPARATUS WITHOUT WRITTEN PERMISSION.

SECTION A-A

.330 [8.38] Slot Depth .160 [4.06] Point of Contact

346-ENG-MASTER

ISSUE NUMBER ORIGINAL 1