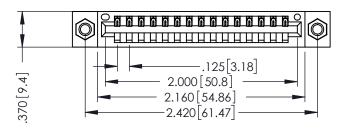

346/396 SERIES CARD EDGE CONNECTOR PART NUMBER: 396-015-526-607

YOUR CONNECTION TO QUALITY & SERVICE

**EDAC INC** TORONTO, ONTARIO CANADA

THESE DRAWINGS AND SPECIFICATIONS ARE THE PROPERTY OF EDAC INC., AND SHALL NOT BE REPRODUCED,OR COPIED OR USED AS THE BASIS FOR THE MANUFACTURE OR SALE OF APPARATUS WITHOUT WRITTEN PERMISSION.

THIS IS A C.A.D. GENERATED DRAWING DO NOT MAKE MANUAL REVISIONS TO MASTER.

ISSUE NUMBER

ORIGINAL

1

INSULATOR MATERIAL: THERMOPLASTIC POLYESTER, UL 94V-0 CONTACT MATERIAL; COPPER, NICKEL, TIN ALLOY CA-725 CONTACT PLATING: GOLD ON THE MATING AREA, TIN-LEAD ON THE CONTACT TAILS, NICKEL UNDERPLATE