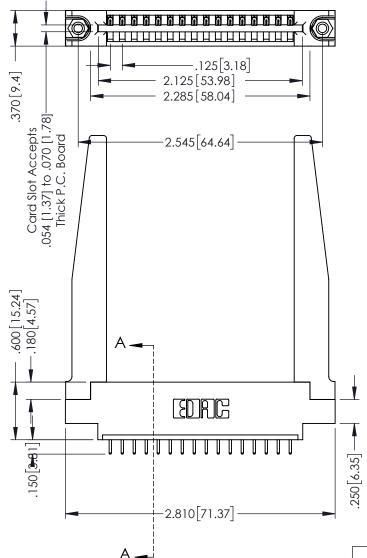

THIS IS A C.A.D. GENERATED DRAWING DO NOT MAKE MANUAL REVISIONS TO MASTER.

ISSUE NUMBER

ORIGINAL

1

346/396 SERIES CARD EDGE CONNECTOR PART NUMBER: 396-016-521-678

YOUR CONNECTION TO QUALITY & SERVICE

**EDAC INC** TORONTO, ONTARIO CANADA

THESE DRAWINGS AND SPECIFICATIONS ARE THE PROPERTY OF EDAC INC., AND SHALL NOT BE REPRODUCED, OR COPIED OR USED AS THE BASIS FOR THE MANUFACTURE OR SALE OF APPARATUS WITHOUT WRITTEN PERMISSION.

| ACAD REFERENCE NO. |     | 346-ENG-MASTER   |       |
|--------------------|-----|------------------|-------|
| DRAWN: J.LEE       |     | DATE: APR. 22/09 |       |
| CHECKED:           |     | DATE:            |       |
| SCALE:             | 1:1 | SHEET            | OF 2  |
| DRAWING NUMBER     |     |                  | ISSUE |

SECTION A-A

Slot Depth Point of Contact

.330[8.38] : .160[4.06] |

346-ENG-MASTER

INSULATOR MATERIAL: THERMOPLASTIC POLYESTER, UL 94V-0 CONTACT MATERIAL; COPPER, NICKEL, TIN ALLOY CA-725 CONTACT PLATING: GOLD ON THE MATING AREA, TIN-LEAD ON THE CONTACT TAILS, NICKEL UNDERPLATE