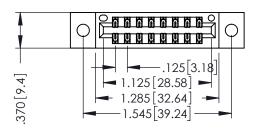

THIS IS A C.A.D. GENERATED DRAWING DO NOT MAKE MANUAL REVISIONS TO MASTER.

ISSUE NUMBER

ORIGINAL

1

INSULATOR MATERIAL: THERMOPLASTIC POLYESTER, UL 94V-0 CONTACT MATERIAL; COPPER, NICKEL, TIN ALLOY CA-725 CONTACT PLATING: GOLD ON THE MATING AREA, TIN-LEAD

ON THE CONTACT TAILS, NICKEL UNDERPLATE

346/396 SERIES CARD EDGE CONNECTOR PART NUMBER: 396-016-556-202

YOUR CONNECTION TO QUALITY & SERVICE

**EDAC INC** TORONTO, ONTARIO CANADA

THESE DRAWINGS AND SPECIFICATIONS ARE THE PROPERTY OF EDAC INC.,AND SHALL NOT BE REPRODUCED, OR COPIED OR USED AS THE BASIS FOR THE MANUFACTURE OR SALE OF APPARATUS WITHOUT WRITTEN PERMISSION.

| ACAD REFERENCE NO. |       | 346-ENG-MASTER |           |
|--------------------|-------|----------------|-----------|
| DRAWN:             | J.LEE | DATE: AF       | PR. 22/09 |
| CHECKED:           |       | DATE:          |           |
| SCALE:             | 1:1   | SHEET 1        | OF 2      |
| DRAWING N          | UMBER |                | ISSUE     |
| 0.44 5440 4440750  |       |                |           |