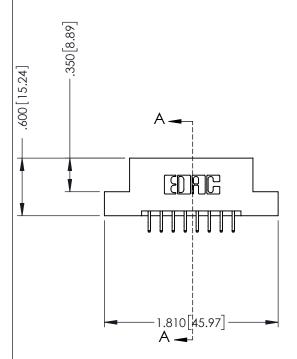

346-ENG-MASTER

**SECTION A-A** 

ISSUE NUMBER ORIGINAL 1

## 346/396 SERIES CARD EDGE CONNECTOR CONTACT CODE 555,556,558,559,560 DIMENSIONS

YOUR CONNECTION TO QUALITY & SERVICE

**EDAC INC** TORONTO, ONTARIO CANADA

THESE DRAWINGS AND SPECIFICATIONS ARE THE PROPERTY OF EDAC INC.,AND SHALL NOT BE REPRODUCED, OR COPIED OR USED AS THE BASIS FOR THE MANUFACTURE OR SALE OF APPARATUS WITHOUT WRITTEN PERMISSION.

|  | ACAD REFERENCE NO. | 346-ENG-MASTER   |  |
|--|--------------------|------------------|--|
|  | DRAWN: J.LEE       | DATE: APR. 22/09 |  |
|  | CHECKED:           | DATE:            |  |
|  | SCALE: 1:1         | SHEET 2 OF 2     |  |
|  | DRAWING NUMBER     | ISSUE            |  |
|  | 346-ENG-MASTER     | 1                |  |