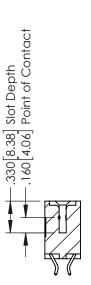

## **Contact Code 555**

## **Contact Code 556**

INSULATOR MATERIAL: THERMOPLASTIC POLYESTER, UL 94V-0 CONTACT MATERIAL; COPPER, NICKEL, TIN ALLOY CA-725 CONTACT PLATING: GOLD ON THE MATING AREA, TIN-LEAD

ON THE CONTACT TAILS, NICKEL UNDERPLATE