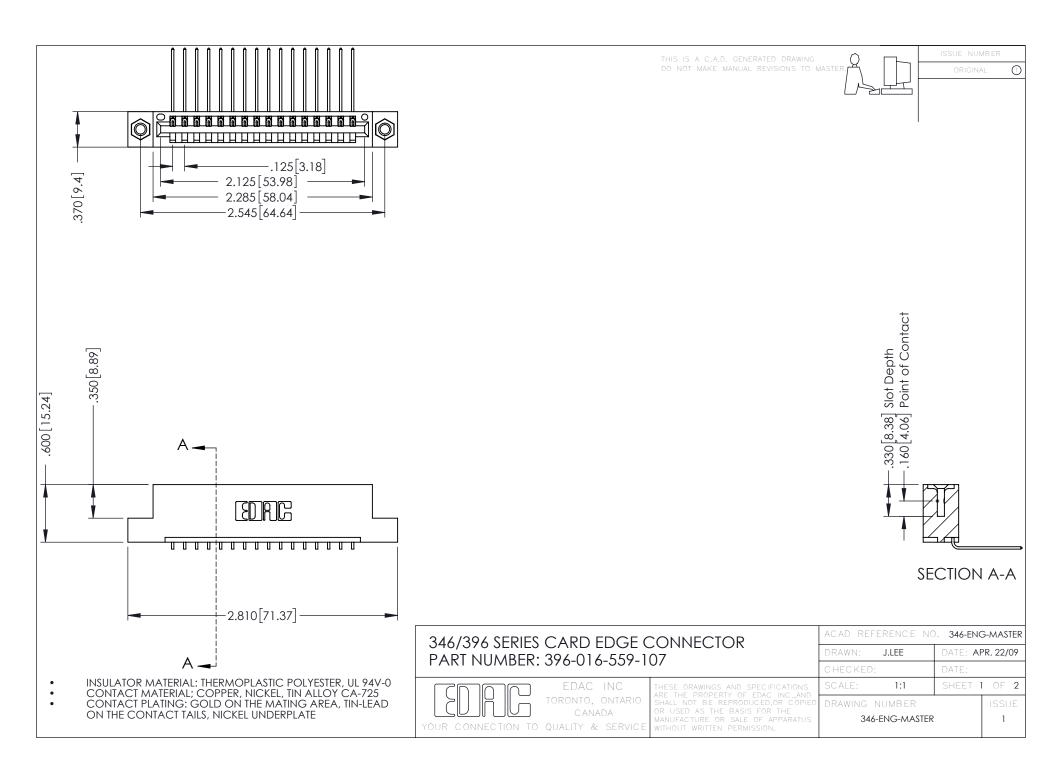

**Contact Code 555** 

**Contact Code 556** 

INSULATOR MATERIAL: THERMOPLASTIC POLYESTER, UL 94V-0 CONTACT MATERIAL; COPPER, NICKEL, TIN ALLOY CA-725

CONTACT PLATING: GOLD ON THE MATING AREA, TIN-LEAD ON THE CONTACT TAILS, NICKEL UNDERPLATE

## 346/396 SERIES CARD EDGE CONNECTOR CONTACT CODE 555,556,558,559,560 DIMENSIONS

YOUR CONNECTION TO QUALITY & SERVICE

|   | ACAD REFERENCE NO. 346-ENG-MASTER |                  |
|---|-----------------------------------|------------------|
|   | DRAWN: J.LEE                      | DATE: APR. 22/09 |
|   | CHECKED:                          | DATE:            |
|   | SCALE: 1:1                        | SHEET 2 OF 2     |
| D | DRAWING NUMBER                    | ISSUE            |