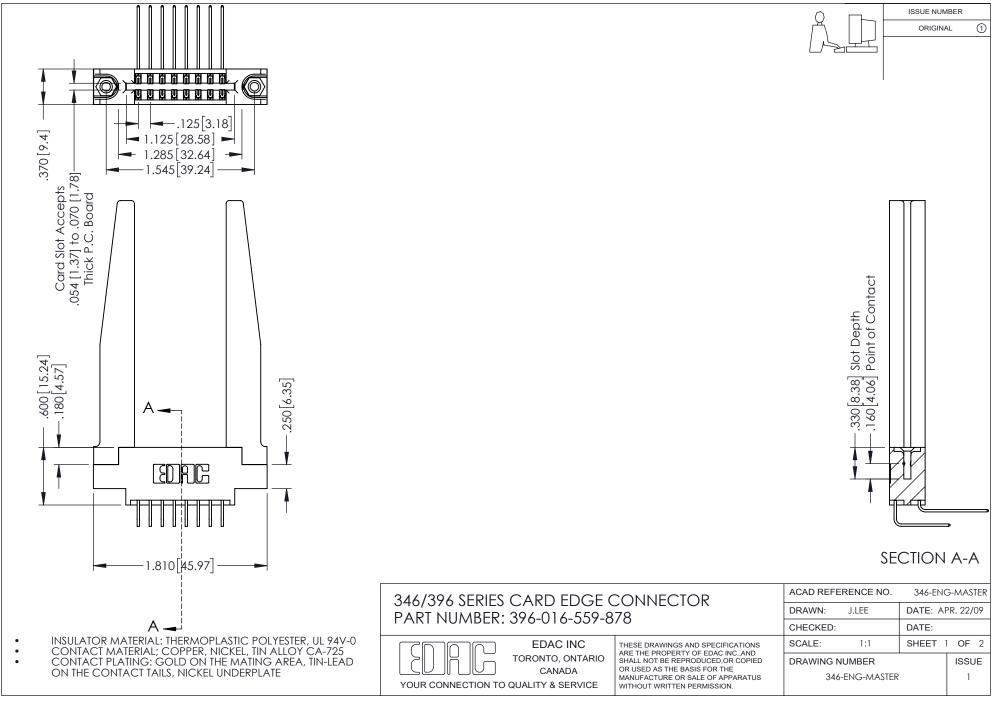

## **Contact Code 556**

INSULATOR MATERIAL: THERMOPLASTIC POLYESTER, UL 94V-0 CONTACT MATERIAL; COPPER, NICKEL, TIN ALLOY CA-725 CONTACT PLATING: GOLD ON THE MATING AREA, TIN-LEAD

ON THE CONTACT TAILS, NICKEL UNDERPLATE

## 346/396 SERIES CARD EDGE CONNECTOR CONTACT CODE 555,556,558,559,560 DIMENSIONS

YOUR CONNECTION TO QUALITY & SERVICE

**EDAC INC** TORONTO, ONTARIO CANADA

THESE DRAWINGS AND SPECIFICATIONS ARE THE PROPERTY OF EDAC INC.,AND SHALL NOT BE REPRODUCED, OR COPIED OR USED AS THE BASIS FOR THE MANUFACTURE OR SALE OF APPARATUS WITHOUT WRITTEN PERMISSION.