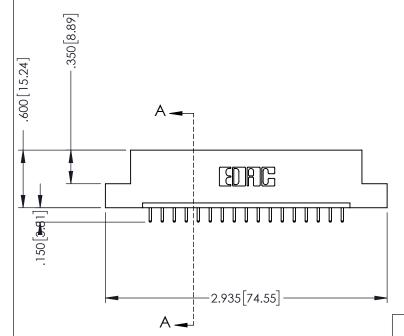

## 346/396 SERIES CARD EDGE CONNECTOR CONTACT CODE 555,556,558,559,560 DIMENSIONS

YOUR CONNECTION TO QUALITY & SERVICE

**EDAC INC** TORONTO, ONTARIO CANADA

THESE DRAWINGS AND SPECIFICATIONS ARE THE PROPERTY OF EDAC INC.,AND SHALL NOT BE REPRODUCED, OR COPIED OR USED AS THE BASIS FOR THE MANUFACTURE OR SALE OF APPARATUS WITHOUT WRITTEN PERMISSION.