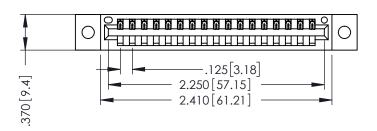

346-ENG-MASTER

SECTION A-A

ISSUE NUMBER ORIGINAL 1

## 346/396 SERIES CARD EDGE CONNECTOR CONTACT CODE 555,556,558,559,560 DIMENSIONS

YOUR CONNECTION TO QUALITY & SERVICE

**EDAC INC** TORONTO, ONTARIO CANADA

THESE DRAWINGS AND SPECIFICATIONS ARE THE PROPERTY OF EDAC INC.,AND SHALL NOT BE REPRODUCED, OR COPIED OR USED AS THE BASIS FOR THE MANUFACTURE OR SALE OF APPARATUS WITHOUT WRITTEN PERMISSION.