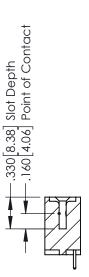

## **Contact Code 555**

## **Contact Code 556**

INSULATOR MATERIAL: THERMOPLASTIC POLYESTER, UL 94V-0 CONTACT MATERIAL; COPPER, NICKEL, TIN ALLOY CA-725 CONTACT PLATING: GOLD ON THE MATING AREA, TIN-LEAD

ON THE CONTACT TAILS, NICKEL UNDERPLATE