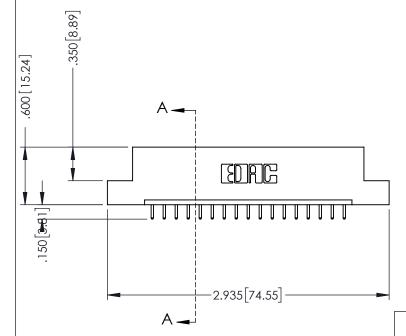

346-ENG-MASTER

SECTION A-A

ISSUE NUMBER ORIGINAL 1

## 346/396 SERIES CARD EDGE CONNECTOR CONTACT CODE 555,556,558,559,560 DIMENSIONS

YOUR CONNECTION TO QUALITY & SERVICE

**EDAC INC** TORONTO, ONTARIO CANADA

THESE DRAWINGS AND SPECIFICATIONS ARE THE PROPERTY OF EDAC INC.,AND SHALL NOT BE REPRODUCED, OR COPIED OR USED AS THE BASIS FOR THE MANUFACTURE OR SALE OF APPARATUS WITHOUT WRITTEN PERMISSION.

|  | ACAD REFERENCE NO. | 346-ENG-MASTER   |  |
|--|--------------------|------------------|--|
|  | DRAWN: J.LEE       | DATE: APR. 22/09 |  |
|  | CHECKED:           | DATE:            |  |
|  | SCALE: 1:1         | SHEET 2 OF 2     |  |
|  | DRAWING NUMBER     | ISSUE            |  |
|  | 346-ENG-MASTER     | 1                |  |