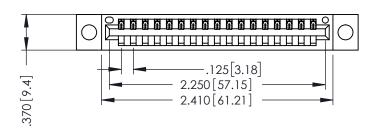

THIS IS A C.A.D. GENERATED DRAWING DO NOT MAKE MANUAL REVISIONS TO MASTER.

ISSUE NUMBER

ORIGINAL 1

INSULATOR MATERIAL: THERMOPLASTIC POLYESTER, UL 94V-0 CONTACT MATERIAL; COPPER, NICKEL, TIN ALLOY CA-725 CONTACT PLATING: GOLD ON THE MATING AREA, TIN-LEAD

ON THE CONTACT TAILS, NICKEL UNDERPLATE

346/396 SERIES CARD EDGE CONNECTOR PART NUMBER: 396-017-521-104

YOUR CONNECTION TO QUALITY & SERVICE

**EDAC INC** TORONTO, ONTARIO CANADA

THESE DRAWINGS AND SPECIFICATIONS ARE THE PROPERTY OF EDAC INC.,AND SHALL NOT BE REPRODUCED, OR COPIED OR USED AS THE BASIS FOR THE MANUFACTURE OR SALE OF APPARATUS WITHOUT WRITTEN PERMISSION.

| ACAD REFERENCE NO. |     | 346-ENG-MASTER |           |
|--------------------|-----|----------------|-----------|
| DRAWN: J.L         | EE  | DATE: AF       | PR. 22/09 |
| CHECKED:           |     | DATE:          |           |
| SCALE:             | 1:1 | SHEET 1        | OF 2      |
| DRAWING NUMBER     |     |                | ISSUE     |