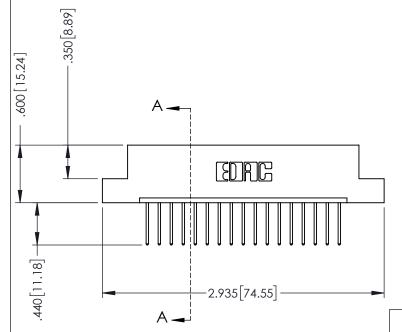

**SECTION A-A** 

.330 [8.38] Slot Depth .160 [4.06] Point of Contact

346-ENG-MASTER

346/396 SERIES CARD EDGE CONNECTOR

ISSUE NUMBER ORIGINAL 1

## 346/396 SERIES CARD EDGE CONNECTOR CONTACT CODE 555,556,558,559,560 DIMENSIONS

YOUR CONNECTION TO QUALITY & SERVICE

**EDAC INC** TORONTO, ONTARIO CANADA

THESE DRAWINGS AND SPECIFICATIONS ARE THE PROPERTY OF EDAC INC.,AND SHALL NOT BE REPRODUCED, OR COPIED OR USED AS THE BASIS FOR THE MANUFACTURE OR SALE OF APPARATUS WITHOUT WRITTEN PERMISSION.