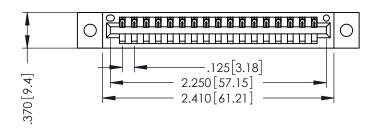

**SECTION A-A** 

.330 [8.38] Slot Depth .160 [4.06] Point of Contact

346-ENG-MASTER

346/396 SERIES CARD EDGE CONNECTOR

ISSUE NUMBER ORIGINAL 1

## 346/396 SERIES CARD EDGE CONNECTOR CONTACT CODE 555,556,558,559,560 DIMENSIONS

YOUR CONNECTION TO QUALITY & SERVICE

**EDAC INC** TORONTO, ONTARIO CANADA

THESE DRAWINGS AND SPECIFICATIONS ARE THE PROPERTY OF EDAC INC.,AND SHALL NOT BE REPRODUCED, OR COPIED OR USED AS THE BASIS FOR THE MANUFACTURE OR SALE OF APPARATUS WITHOUT WRITTEN PERMISSION.