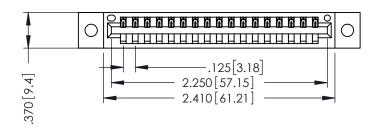

THIS IS A C.A.D. GENERATED DRAWING DO NOT MAKE MANUAL REVISIONS TO MASTER.

ISSUE NUMBER

ORIGINAL 1

INSULATOR MATERIAL: THERMOPLASTIC POLYESTER, UL 94V-0 CONTACT MATERIAL; COPPER, NICKEL, TIN ALLOY CA-725

CONTACT PLATING: GOLD ON THE MATING AREA, TIN-LEAD ON THE CONTACT TAILS, NICKEL UNDERPLATE

PART NUMBER: 396-017-540-102

YOUR CONNECTION TO QUALITY & SERVICE

**EDAC INC** TORONTO, ONTARIO CANADA

THESE DRAWINGS AND SPECIFICATIONS ARE THE PROPERTY OF EDAC INC.,AND SHALL NOT BE REPRODUCED,OR COPIED OR USED AS THE BASIS FOR THE MANUFACTURE OR SALE OF APPARATUS WITHOUT WRITTEN PERMISSION.

| ACAD REFERENCE NO. | 346-ENG-MASTER   |
|--------------------|------------------|
| DRAWN: J.LEE       | DATE: APR. 22/09 |
| CHECKED:           | DATE:            |
| SCALE: 1:1         | SHEET 1 OF 2     |
| DRAWING NUMBER     | ISSUE            |