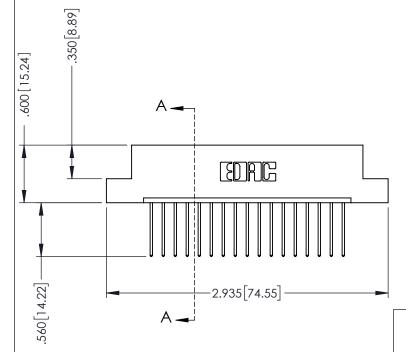

**SECTION A-A** 

.330 [8.38] Slot Depth .160 [4.06] Point of Contact

346-ENG-MASTER

346/396 SERIES CARD EDGE CONNECTOR

ISSUE NUMBER ORIGINAL 1

## **Contact Code 555**

## **Contact Code 556**

INSULATOR MATERIAL: THERMOPLASTIC POLYESTER, UL 94V-0 CONTACT MATERIAL; COPPER, NICKEL, TIN ALLOY CA-725 CONTACT PLATING: GOLD ON THE MATING AREA, TIN-LEAD

ON THE CONTACT TAILS, NICKEL UNDERPLATE

## 346/396 SERIES CARD EDGE CONNECTOR CONTACT CODE 555,556,558,559,560 DIMENSIONS

YOUR CONNECTION TO QUALITY & SERVICE

**EDAC INC** TORONTO, ONTARIO CANADA

THESE DRAWINGS AND SPECIFICATIONS ARE THE PROPERTY OF EDAC INC.,AND SHALL NOT BE REPRODUCED, OR COPIED OR USED AS THE BASIS FOR THE MANUFACTURE OR SALE OF APPARATUS WITHOUT WRITTEN PERMISSION.