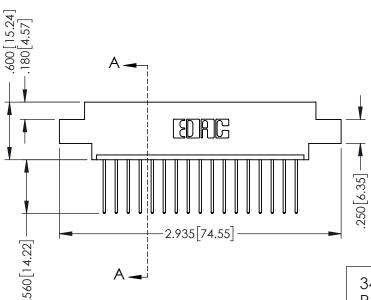

## 346/396 SERIES CARD EDGE CONNECTOR CONTACT CODE 555,556,558,559,560 DIMENSIONS

YOUR CONNECTION TO QUALITY & SERVICE

**EDAC INC** TORONTO, ONTARIO CANADA

THESE DRAWINGS AND SPECIFICATIONS ARE THE PROPERTY OF EDAC INC.,AND SHALL NOT BE REPRODUCED, OR COPIED OR USED AS THE BASIS FOR THE MANUFACTURE OR SALE OF APPARATUS WITHOUT WRITTEN PERMISSION.

|   | ACAD REFERENCE NO. | 346-ENG-MASTER   |
|---|--------------------|------------------|
|   | DRAWN: J.LEE       | DATE: APR. 22/09 |
| ) | CHECKED:           | DATE:            |
|   | SCALE: 1:1         | SHEET 2 OF 2     |
|   | DRAWING NUMBER     | ISSUE            |
|   | 346-ENG-MASTER     | 1                |