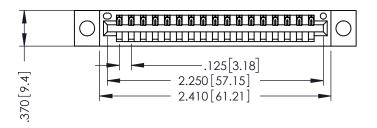

346/396 SERIES CARD EDGE CONNECTOR PART NUMBER: 396-017-540-604

YOUR CONNECTION TO QUALITY & SERVICE

**EDAC INC** TORONTO, ONTARIO CANADA

THESE DRAWINGS AND SPECIFICATIONS ARE THE PROPERTY OF EDAC INC.,AND SHALL NOT BE REPRODUCED,OR COPIED OR USED AS THE BASIS FOR THE MANUFACTURE OR SALE OF APPARATUS WITHOUT WRITTEN PERMISSION.

| ACAD REFERENCE NO. | 346-ENG-MASTER   |
|--------------------|------------------|
| DRAWN: J.LEE       | DATE: APR. 22/09 |
| CHECKED:           | DATE:            |
| SCALE: 1:1         | SHEET 1 OF 2     |
| DRAWING NUMBER     | ISSUE            |